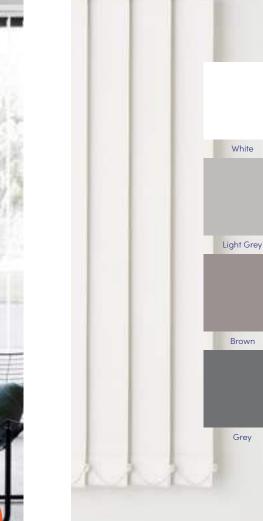

### **Visionwood Venetian Blinds**

Visionwood Venetians are a great alternative to natural wood particularly where the style and functionality of painted timber Venetians are required but durability and budget constraints are also a consideration.

Visionwood Venetians are a popular choice in high-humidity environments, such as kitchens, bathrooms and heavy traffic areas where a tougher finish is required.

Visionwood has been specially designed with the harsh Australian climate in mind and is suitable for both residential and commercial applications. It is aesthetically stylish and can be manufactured in both 50mm and a limited range of 63mm slats in a modern range of colours from classic whites through to the on-trend greys and neutrals.

White

Brown

Grey

We offer a wide range of attractive, external awnings and outdoor blinds to choose from – designed to fit perfectly and match the external appearance and design of your home, office or building.