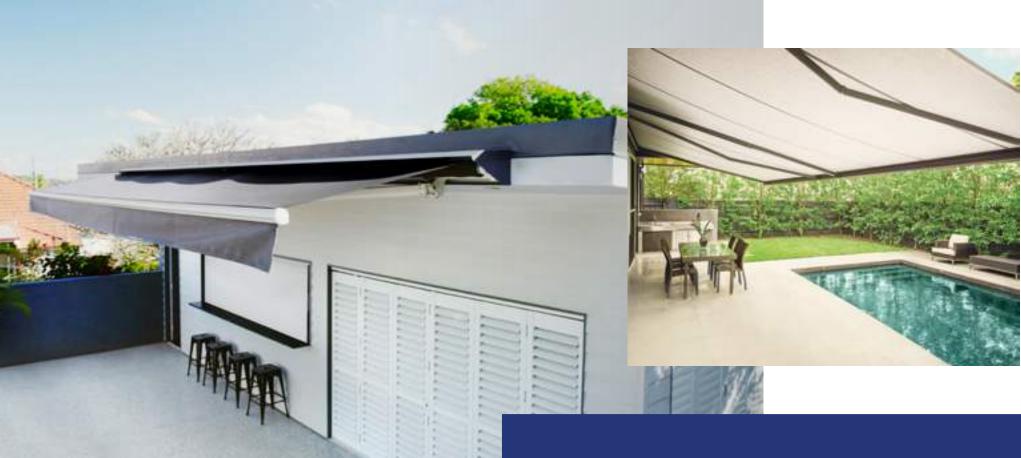

### **Folding Arm Awnings**

Folding arm awnings provide shade and protection across a large outdoor area. When not in use, the awning can retract back into the roller and out of the way.

All folding arm awnings come with a 10-year fabric warranty and 5-year paint and component warranty. The awnings come fully installed by our qualified tradespeople andd can be fully motorised. Perfect for outdoor use in pool areas, entertaining, alfresco and patio areas, we even have a range of automatic sensors, motion sensors and wind sensors so you don't have to lift a finger if that's what you choose.

### Features:

- Large range of acrylic fabrics – plain or patterned
- Blocks out the sun and fully retracts when not required
- 🔮 Up to 5.5m W x 4m projections
- Available in standard or cassette style
- Crank operated or motorised options available

### Talk to our team about automating your awning.

📀 10-year fabric warranty

5-year paint and component warranty Auto Roll Up Awnings