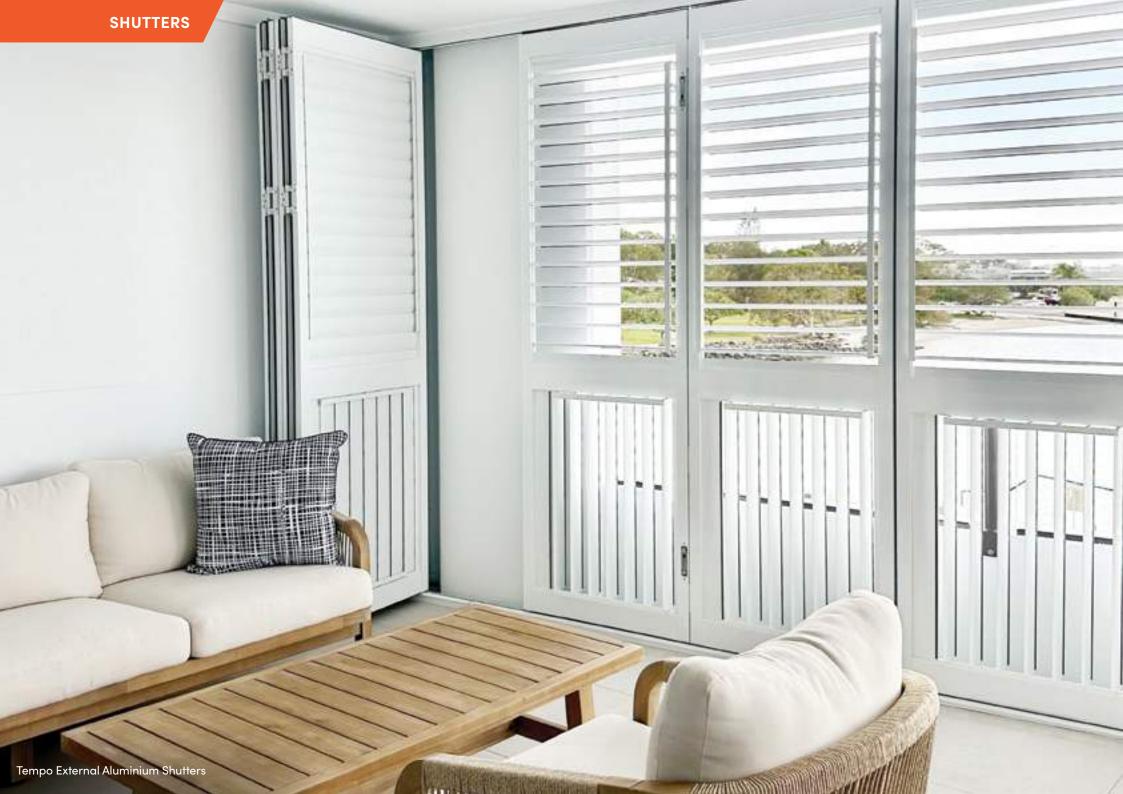

### **Tempo External Aluminium Shutters**

Tempo External Aluminium Shutters have been wind tested and certified by the ALS Laboratory Group to be able to withstand a pressure load of up to 3630 Pa.

Providing contemporary, clean lines as well as maintenance-free functionality, Tempo External Aluminium Shutters are the ideal shutter for outdoor use, making them perfect for any building and a great way to enclose your patio or veranda.

The Tempo External Aluminium Shutter is modern and stylish, provides privacy, and allows for complete control of airflow and light with the ability to open, tilt and close. Lockable and screenable in hard-wearing aluminium, these tough but elegant shutters are designed to last.

# Maximise your space! Perfect for creating an enclosed patio.

- 5-year custom colour and timber grain wrap warranty
- Custom colours
- 40 standard colours
- Sliding, bi-fold, hinged or fixed

- 10-year structural and powder coating warranty
- 🥑 90mm or 115mm blades
- Off the wall mounting systems
- Sully flyscreenable
- 🔮 Lockable