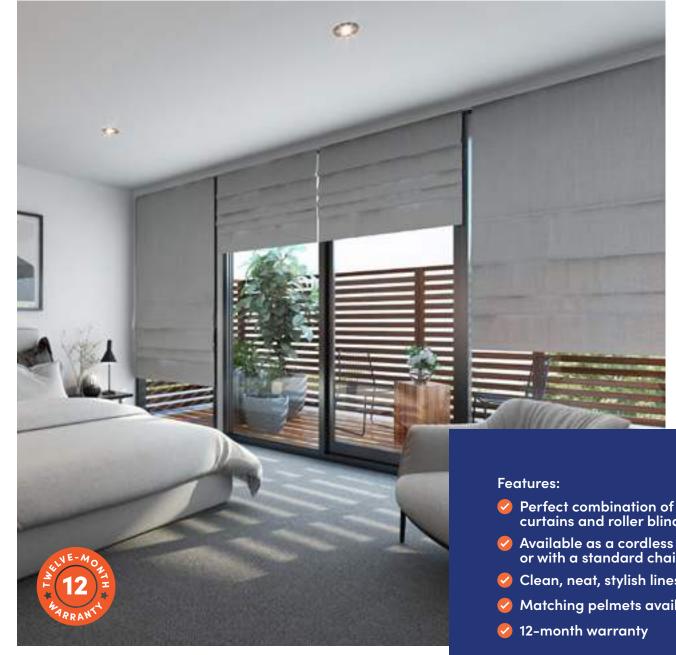

### **Roman Blinds**

Roman Blinds create a luxurious flowing effect, unfolding from a stack as they open opens to create a sophisticated frame for the top of the window and a soft, warming finish for your room.

Available in a range of colours and fabrics, alwaysin-style Roman Blinds have the advantage of being precisely customisable via textile choice and work equally as well in traditional interiors as they do in sleek and modern spaces.

Roman Blinds are also easy to manage, low-maintenancee and can provide excellent insulation for your doors and windows.

- curtains and roller blinds
- Available as a cordless blind or with a standard chain
- Clean, neat, stylish lines
- Matching pelmets available

**Roman Blinds are** also easy to manage, low maintenance and can provide excellent insulation for your doors and windows.