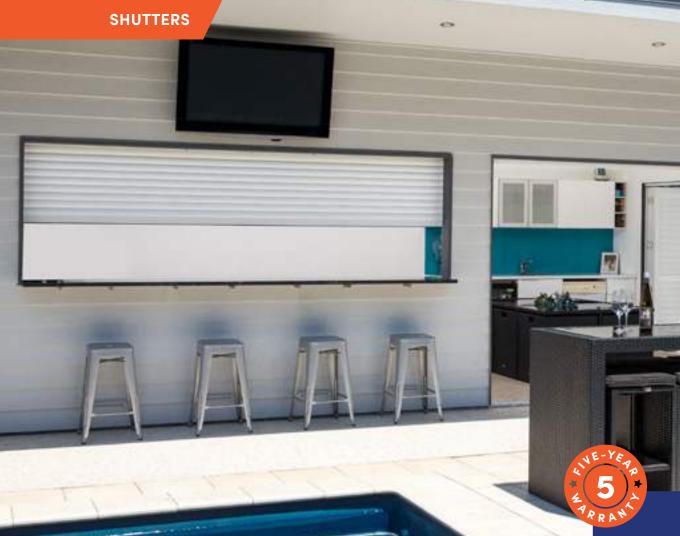

### **Roller Shutters**

The ultimate in window security, protection and privacy – no other window product can offer you peace of mind like Roller Shutters can.

Roller Shutters are an externally fitted, strong, roll-up aluminium curtain that can protect you and your family against intruders, weather, light and noise. Once rolled down, the shutters are fully lockable and block out 100% of light. They are also highly energy-efficient, with an insulated core to assist in climate control.

Available as a fully motorised option, our automated Roller Shutters have several unique automation options, including batteryrechargeable and solar-powered motors.