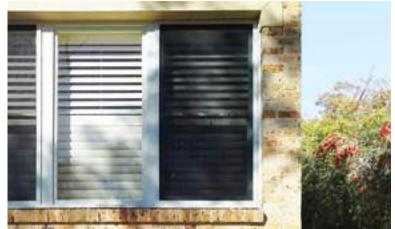

### **Tempo External Aluminium Shutters**

Tempo External Aluminium Shutters have been wind tested and certified by the ALS Laboratory Group to be able to withstand a pressure load of up to 3630 Pa.

Providing contemporary, clean lines as well as maintenance-free functionality, Tempo External Aluminium Shutters are the ideal shutter for outdoor use, making them perfect for any building and a great way to enclose your patio or veranda.

The Tempo External Aluminium Shutter is modern and stylish, provides privacy, and allows for complete control of airflow and light with the ability to open, tilt and close. Lockable and screenable in hard-wearing aluminium, these tough but elegant shutters are designed to last.

# Maximise your space! Perfect for creating an enclosed patio.

- 5-year custom colour and timber grain wrap warranty
- Custom colours
- 40 standard colours
- Sliding, bi-fold, hinged or fixed

- 10-year structural and powder coating warranty
- 🥑 90mm or 115mm blades
- Off the wall mounting systems
- Sully flyscreenable
- 🔮 Lockable