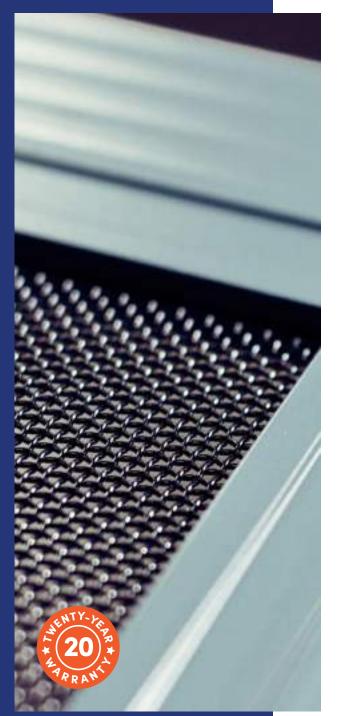

### Is the security mesh suitable for properties in coastal regions?

Homes and businesses within 500m of the coastline (and even those within 2km if located on a rise where winds can carry salt air) should only use 316 marine-grade stainless steel with a two-pack coating to protect against corrosion.

#### Protected against the elements

We only use 316 marine-grade stainless steel in all our products with a two-pack coating, providing added protection against corrosion in coastal environments or iron-rich, red-dustprone areas.

This powder coat process means all LockShut security screens and doors feature a 20-year warranty – the longest warranty on the market by far.