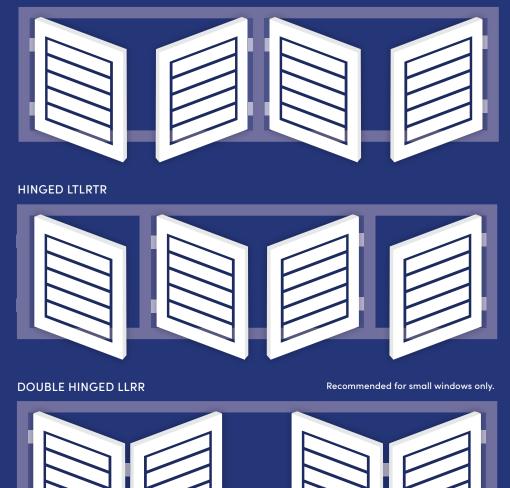

### **Hinged Panels**

Hinged panels are a popular choice and are primarily used to cover windows. As illustrated, there are various ways you can hinge your shutters.

#### HINGED LRTLR