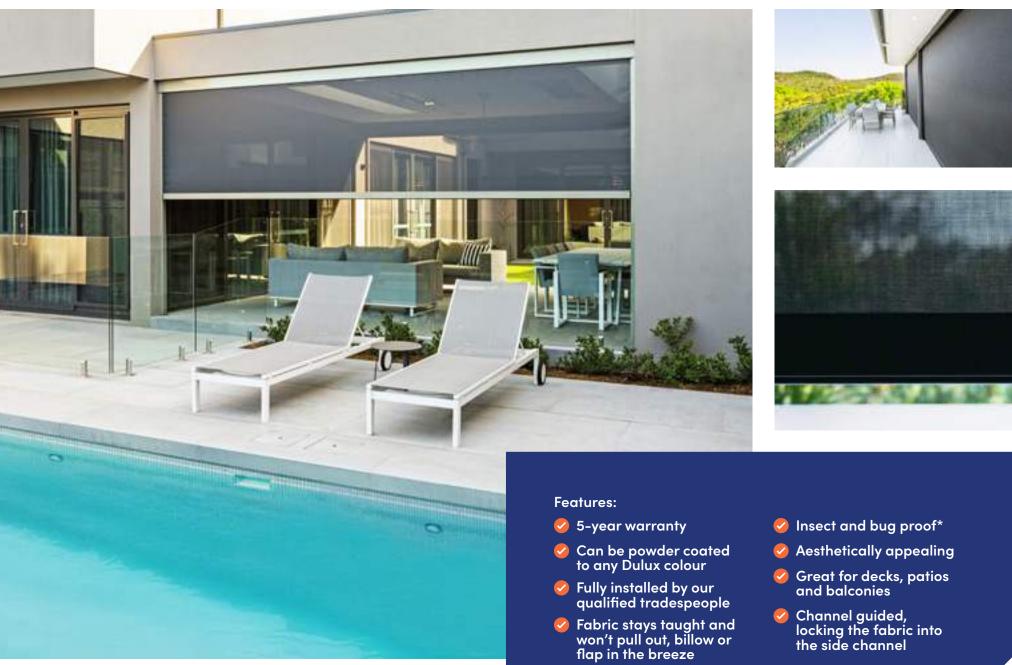

### Zipscreen™ Awnings & Blinds

The Zipscreen<sup>™</sup> range of awnings and outdoor blinds create a seamless connection between the indoors and outdoors. Keep out the insects and the elements by fully enclosing your outdoor entertaining areas, ensuring privacy, comfort and usability all year round.

These awnings and outdoor blinds allow you to take full advantage of your view – they are modern and can be fully motorised while having your space fully secured from bugs with lockable side channels.

Fabrics available include a variety of colours in shade cloth, blockout screens for complete privacy, or mesh or industrial-strength PVC, which provides a completely clear view.

\*May not be effective with uneven floors