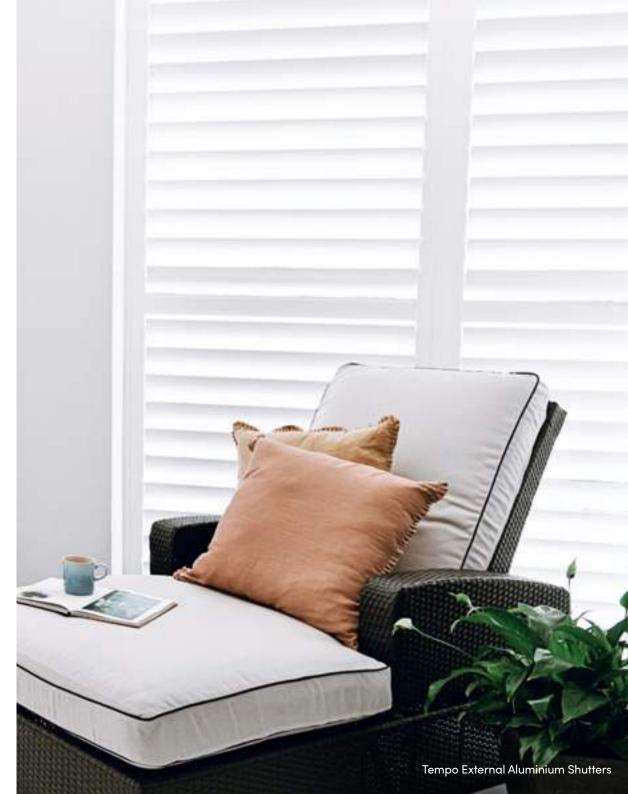

### **Tempo External Aluminium Shutters**

Tempo External Aluminium Shutters have been wind tested and certified by the ALS Laboratory Group to be able to withstand a pressure load of up to 3630 Pa.

Providing contemporary, clean lines as well as maintenance-free functionality, Tempo External Aluminium Shutters are the ideal shutter for outdoor use, making them perfect for any building and a great way to enclose your patio or veranda.

The Tempo External Aluminium Shutter is modern and stylish, provides privacy, and allows for complete control of airflow and light with the ability to open, tilt and close. Lockable and screenable in hard-wearing aluminium, these tough but elegant shutters are designed to last.