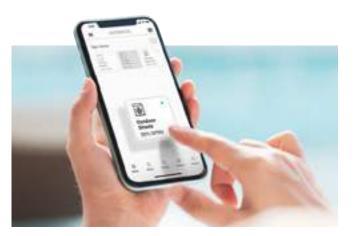

Be it motorised roller blinds controlled with a single handheld remote control for your bedroom or a 16-channel remote control operating a range of automated awnings and blinds throughout your home or building, we have what you are looking for. Style and convenience at your fingertips! With plenty of options as to how you operate your mechanical blinds, motorised awnings or automated roller shutters, you will find the right fit for your lifestyle or working needs. Choices include wall-mounted touch control pads, remote controls or control via an app on your smartphone or tablet/laptop.

Update the ease with which you live and work by taking advantage of the amazing benefits that automation can give you.

Call us now for a free measure and quote, obligationfree, or free advice on the right product for your space. We can bring our mobile showroom to you.