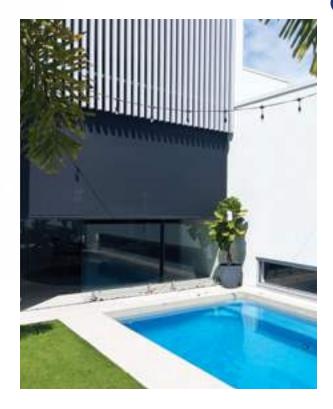

### **Roller Shutters**

The ultimate in window security, protection and privacy – no other window product can offer you peace of mind like Roller Shutters can.

Roller Shutters are an externally fitted, strong, roll-up aluminium curtain that can protect you and your family against intruders, weather, light and noise. Once rolled down, the shutters are fully lockable and block out 100% of light. They are also highly energy-efficient, with an insulated core to assist in climate control.

Available as a fully motorised option, our automated Roller Shutters have several unique automation options, including batteryrechargeable and solar-powered motors.

#### **Roller Shutters**

Fully lockable, external aluminium downward rolling shutter. The ultimate in security and weather protection.