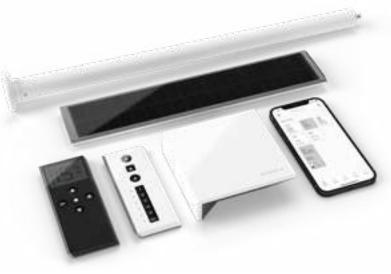

## **AUTOMATION**

Are you looking for convenience, quality and reliability? You've found it here with Factory Direct's automation solutions. We have the widest range of motorised, automated or mechanical blinds, awnings and shutters available on the market.

Be it motorised roller blinds controlled with a single handheld remote control for your bedroom or a 16-channel remote control operating a range of automated awnings and blinds throughout your home or building, we have what you are looking for. Style and convenience at your fingertips! With plenty of options as to how you operate your mechanical blinds, motorised awnings or automated roller shutters, you will find the right fit for your lifestyle or working needs. Choices include wall-mounted touch control pads, remote controls or control via an app on your smartphone or tablet/laptop.

We even have a range of automatic sensors, motion sensors and wind sensors so you don't have to lift a finger if that's what you choose. The sensor can operate your automated blinds, shutters or awnings as the weather dictates! How's that for convenience?

Our automation solutions are whisper-quiet and do away with unsightly rods, cranks and chains so your environment is child-safe. We offer a 5-year warranty on all motorised products and the largest range of motorisation and automation blinds, awnings and shutter solutions available on the market, so you can enjoy incredible ease and convenience in your home or office with the best in innovative technology literally at your fingertips.