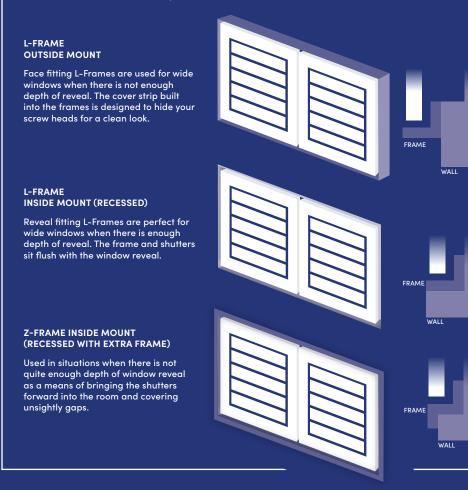

### **Shutter Frames**

Whilst hinging straight on to your timber reveals is one way of installing shutters, many opt for frames, as they assist with the ease of installation. The hinge attaches to both the shutter and the frame itself. There are 3 options, each suited to the width and depth of the window reveal.