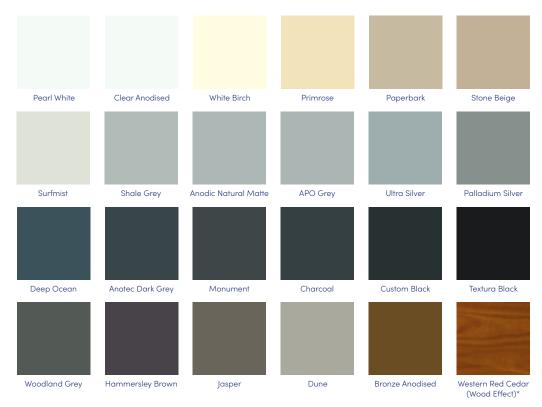

### **Standard Frame Colours**

Our aluminium frames are finished using Interpon<sup>™</sup> powder coating, and are available in a wide range of colours, including the latest Colourbond<sup>™</sup> colours and wood grain effect. Custom colour matching is also available.

\*Popular, non-standard colour. These colours are for reference only and are an approximate of the true colours.