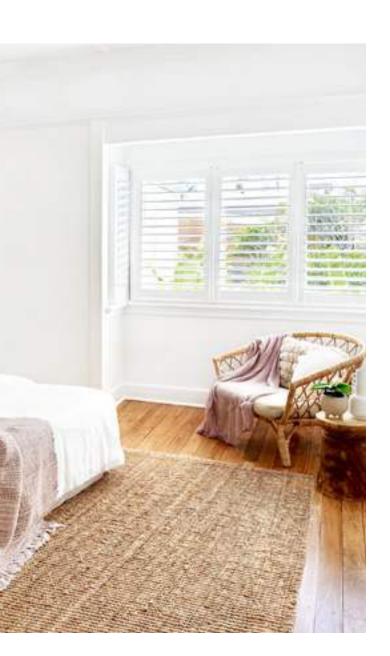

Plantation shutters are one of the most sought after window furnishings around and are extensively featured in designer homes and interior publications for good reason – form as well as function are their hallmark. Our Tempo External and Vivace Indoor Aluminium Shutters are lockable and won't be damaged by exposure to water, are suitable for salt air environments and will not degrade from moisture. Adagio Timber Shutters are for indoor situations only and provide the charm, luxury and warmth that comes with real wood. Alto Polyresin Shutters are a great choice for internal wet areas such as bathrooms and kitchens. All three offer great insulation against heat and noise.

### No other product allows the breeze to come through while maintaining light, privacy and security like Vivace Internal Aluminium Shutters.

Aluminium shutters bring a clear and clean line to any decor when used internally. With the strength of aluminium, these robust and water-resistant plantation shutters offer awesome durability. They provide that stunning traditional plantation shutter look at a very affordable price.