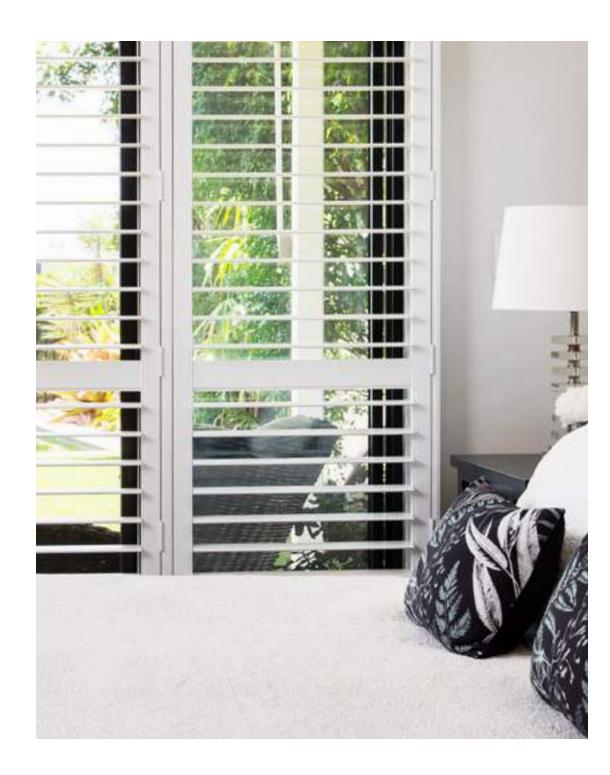

Plantation shutters are one of the most sought after window furnishings around and are extensively featured in designer homes and interior publications for good reason – form as well as function are their hallmark. Our Tempo External and Vivace Indoor Aluminium Shutters are lockable and won't be damaged by exposure to water, are suitable for salt air environments and will not degrade from moisture. Adagio Timber Shutters are for indoor situations only and provide the charm, luxury and warmth that comes with real wood. Alto Polyresin Shutters are a great choice for internal wet areas such as bathrooms and kitchens. All three offer great insulation against heat and noise.

### No other product allows the breeze to come through while maintaining light, privacy and security like Vivace Internal Aluminium Shutters.

Aluminium shutters bring a clear and clean line to any decor when used internally. With the strength of aluminium, these robust and water-resistant plantation shutters offer awesome durability. They provide that stunning traditional plantation shutter look at a very affordable price.