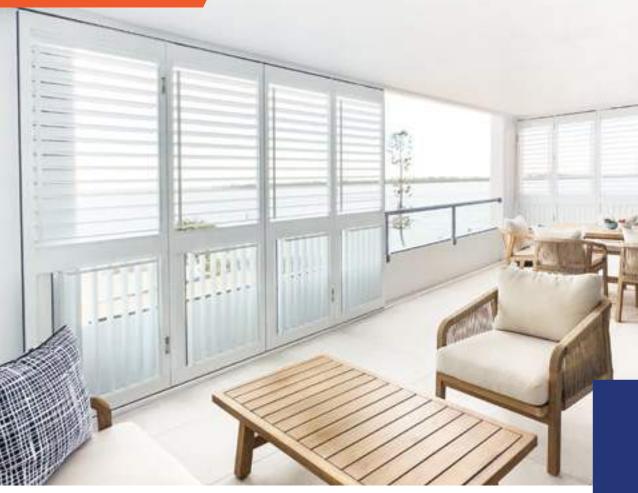

### **Tempo External Aluminium Shutters**

Tempo External Aluminium Shutters have been wind tested and certified by the ALS Laboratory Group to be able to withstand a pressure load of up to 3630 Pa.

Providing contemporary, clean lines as well as maintenance-free functionality, Tempo External Aluminium Shutters are the ideal shutter for outdoor use, making them perfect for any building and a great way to enclose your patio or veranda.

The Tempo External Aluminium Shutter is modern and stylish, provides privacy, and allows for complete control of airflow and light with the ability to open, tilt and close. Lockable and screenable in hard-wearing aluminium, these tough but elegant shutters are designed to last.

# Maximise your space! Perfect for creating an enclosed patio.

- 5-year custom colour and timber grain wrap warranty
- Custom colours
- 40 standard colours
- Sliding, bi-fold, hinged or fixed

- 10-year structural and powder coating warranty
- 🥑 90mm or 115mm blades
- Off the wall mounting systems
- Sully flyscreenable
- 🔮 Lockable