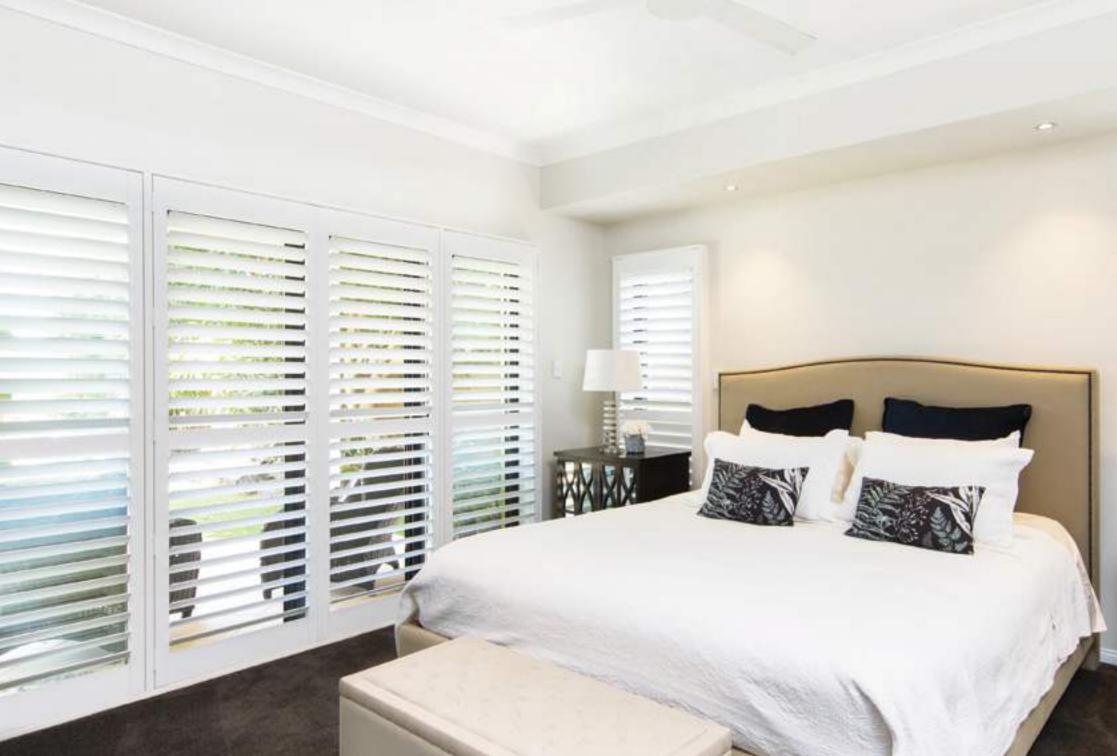

Plantation shutters are one of the most sought after window furnishings around and are extensively featured in designer homes and interior publications for good reason – form as well as function are their hallmark. Our Tempo External and Vivace Indoor Aluminium Shutters are lockable and won't be damaged by exposure to water, are suitable for salt air environments and will not degrade from moisture. Adagio Timber Shutters are for indoor situations only and provide the charm, luxury and warmth that comes with real wood. Alto Polyresin Shutters are a great choice for internal wet areas such as bathrooms and kitchens. All three offer great insulation against heat and noise.

### No other product allows the breeze to come through while maintaining light, privacy and security like Vivace Internal Aluminium Shutters.

Aluminium shutters bring a clear and clean line to any decor when used internally. With the strength of aluminium, these robust and water-resistant plantation shutters offer awesome durability. They provide that stunning traditional plantation shutter look at a very affordable price.