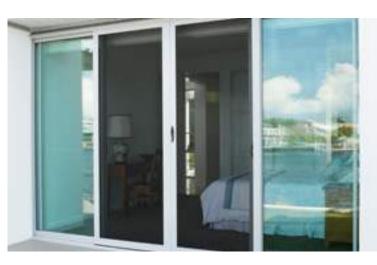

### SECURITY SCREENS

Enjoy clear, unobstructed views without compromising on the security or aesthetics of your building.

### Large screens without compromising on strength and security

Our innovative patented tensioning system is yet unmatched. It allows us to build very large screens (4020mm x 1845mm for window screens and 4085mm x 1930mm for doors) without the screen flexing or bowing and without the need of a horizontal mid-rail.

This means, no matter what size security screen or door you get from us, you will have an unobstructed view free of any mid-rail. This also eliminates any chance of sliding doors rubbing on each other or the glass door frame.

In terms of the view, our products feature no black trim or screw strip between the screen and the frame. There is no trim at all. The product flows seamlessly from frame to mesh.