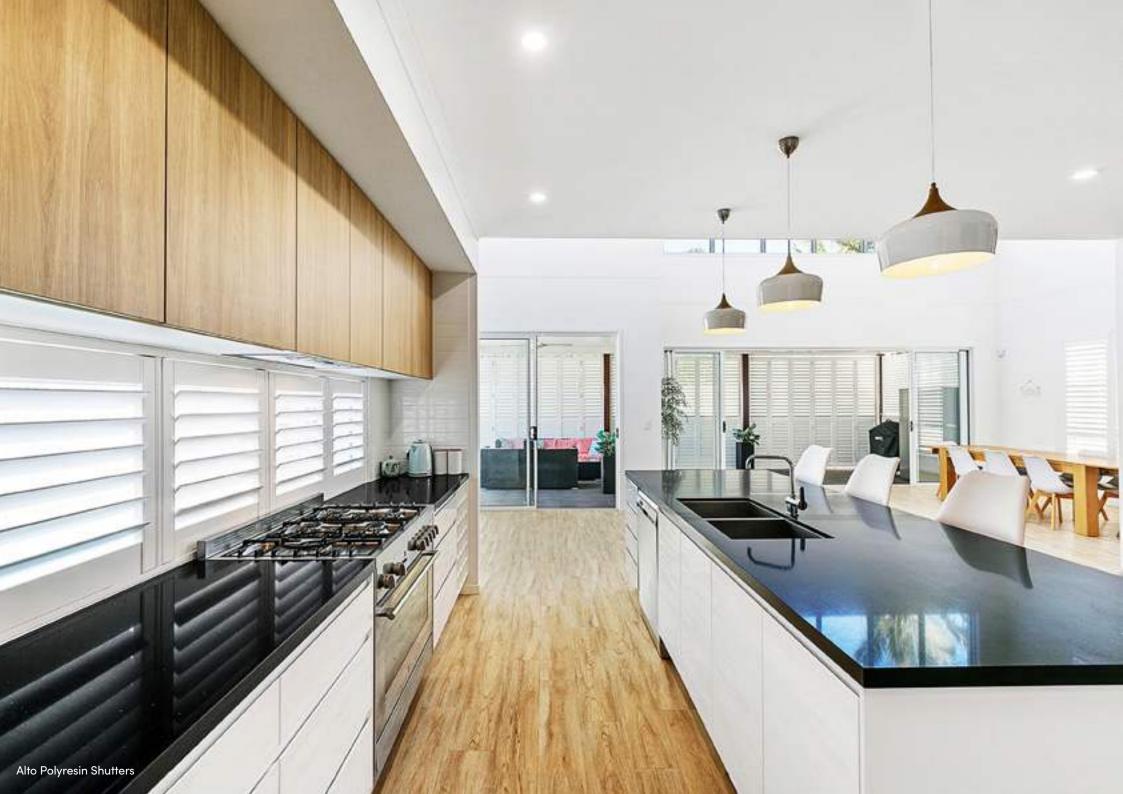

### **Alto Polyresin Shutters**

Control your own privacy and light filtering with our chic and elegant internal window shutters. Alto Polyresin Shutters are a hugely popular, signature product offering from Factory Direct, providing your home with a highperformance window furnishing as well as on-trend style.

Unaffected by moisture and humidity (perfect for the Queensland climate), Alto Polyresin Shutters carry a 20-year product warranty and a 5-year warranty on hardware componentry and paintwork. Alto Polyresin Shutters also have the unique ability to provide excellent thermal and acoustic insulation and because they are a high-strength product, they are impact resistant.