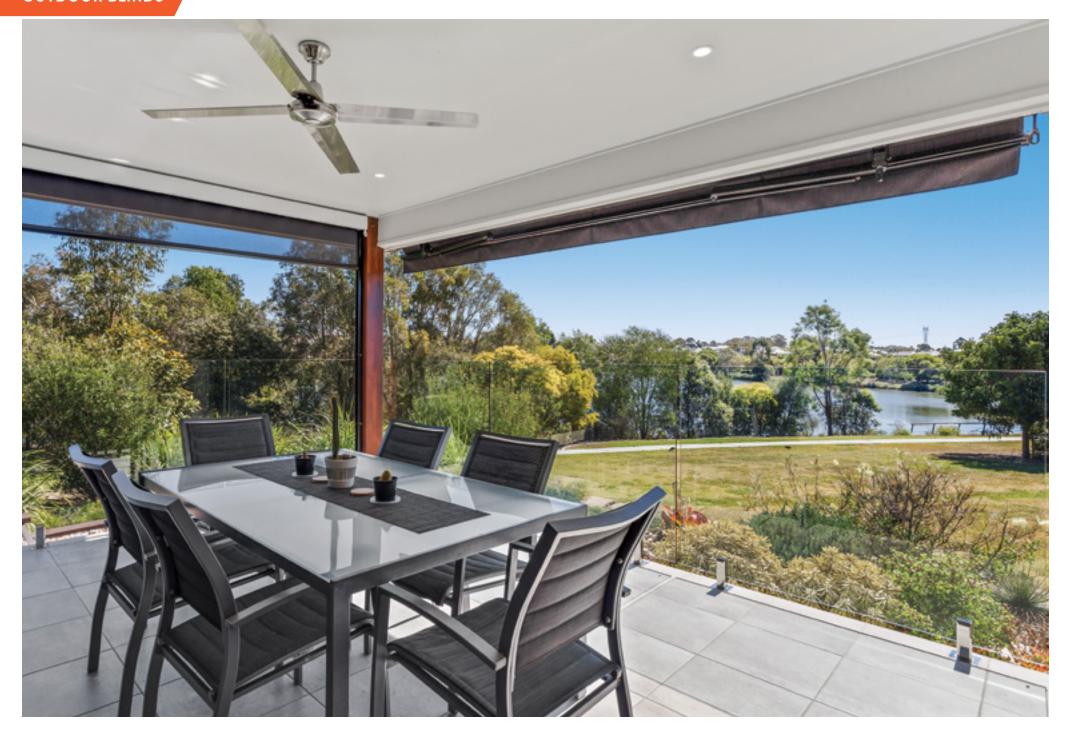

#### **FOLDING ARM AWNINGS**

Folding arm awnings provide shade and protection across a large outdoor area. When not in use, the awning can retract back into the roller and out of the way.

All folding arm awnings come with a 10 year fabric warranty and 5 year paint and component warranty. The awnings come fully installed by our qualified tradespeople. and can be fully motorised. Perfect for outdoor use in pool areas, entertaining, alfresco and patio areas.

We even have a range of automatic sensors, motion sensors and wind sensors so you don't have to lift a finger if that's what you choose.

## THE MOST SOLD WIND SENSOR ON THE MARKET.

#### **FEATURES:**

Retractable fabric roof system

Large range of acrylic fabrics available in plain and modern patterns

Blocks out the sun when needed

Fully retracts when not required

Up to 6.5 metres wide x 4 metre projections