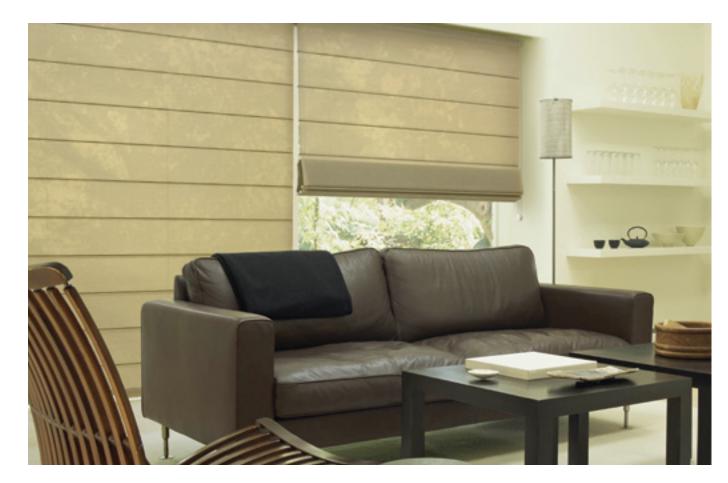

#### **ROMAN BLINDS**

Roman Blinds create a luxurious flowing effect, unfolding from a stack as it opens to create a sophisticated frame for the top of the window and a soft, warming finish for your room.

Available in a range of colours and fabrics, always-in-style Roman Blinds have the advantage of being precisely customisable via textile choice and work equally as well in traditional interiors as they do in sleek and modern spaces.

Roman Blinds are also easy to manage, low maintenance and can provide excellent insulation for your doors and windows.