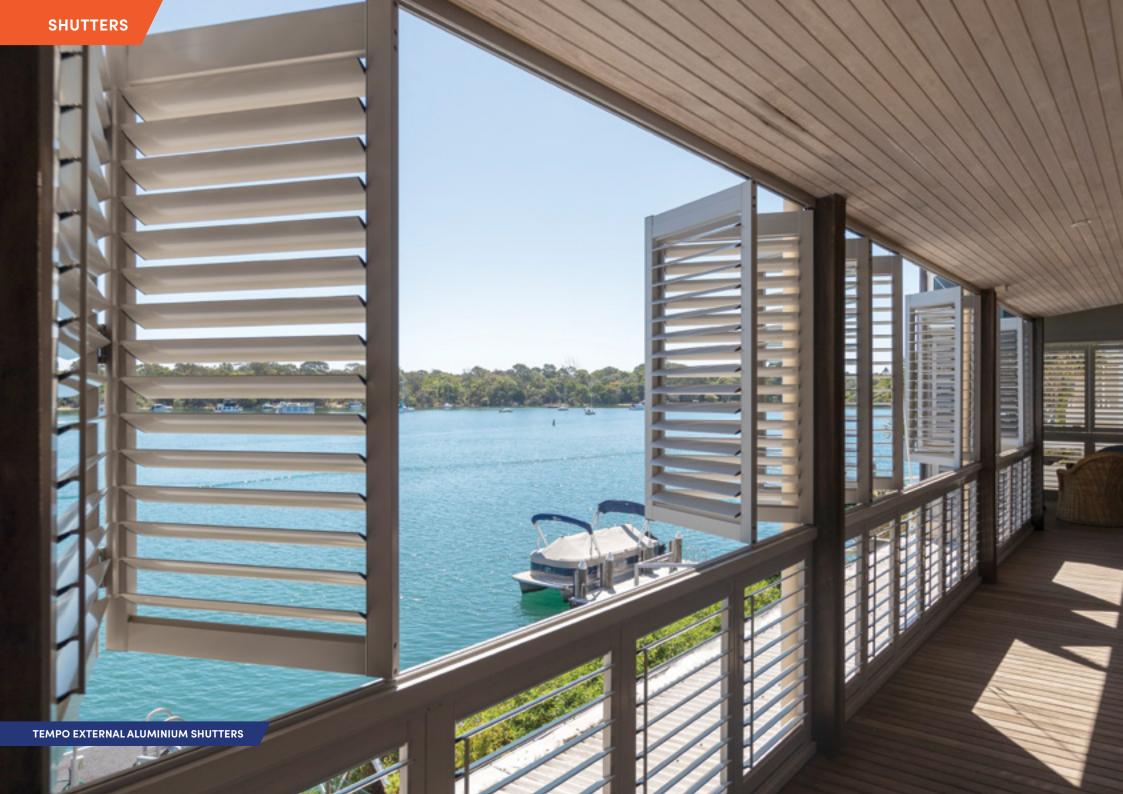

#### **TEMPO EXTERNAL ALUMINIUM SHUTTERS**

Tempo External Aluminium Shutters have been wind tested and certified by the ALS Laboratory Group to be able to withstand a pressure load of up to 3630 Pa. This wind velocity is equivalent to a category 4 cyclone.

Providing contemporary, clean lines as well as maintenance free functionality, Tempo External Aluminium Shutters are the ideal shutter for outdoor use, making them perfect for any building and a great way to enclose your patio or veranda.

The Tempo External Aluminium Shutter is modern and stylish, provides privacy, and allows for complete control of airflow and light with the ability to open, tilt and close. Cyclone rated, lockable and screenable in hard-wearing aluminium, these tough but elegant shutters are designed to last.

Includes a 25 year product warranty and a 10 year warranty on paint and components.