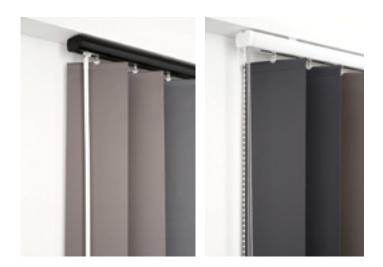

#### **VERTICAL BLINDS**

Perfect for covering sliding doorways and large windows, classic Vertical Blinds are a highly practical solution for complete control over the amount of coverage you require, allowing you to tilt the blades side ways to block the sun and view either partially or fully.

The sideways stacking of Vertical Blinds make them a perfect choice for high traffic sliding door and patio door situations, where Venetian and other blinds may not be suitable.

5 year fabric and component warranty