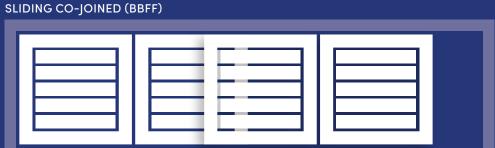

#### **SLIDING PANELS**

Sliding panels are generally used to cover a doorway. The attraction is their ease of use and the fact they are less intrusive on the room space than bifold shutters. As illustrated, a double-track system is used to slide the shutters and different options exist as to how the panels open and close. On rare occasions sliding panels can be used for windows where the reveal is quite wide allowing for the double-track system to be fitted.