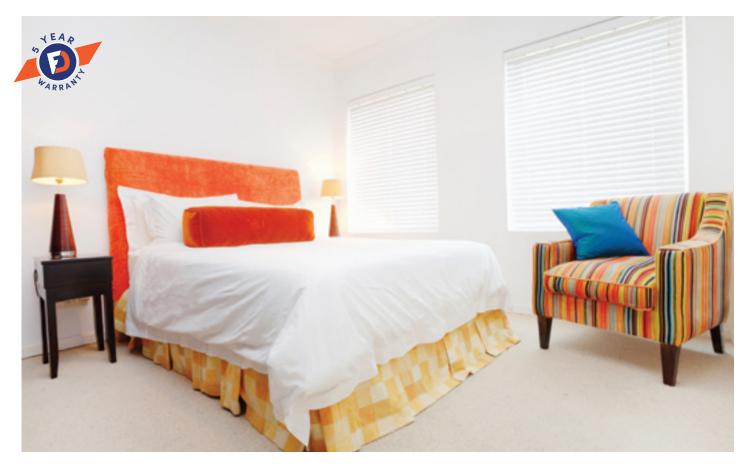

#### **VISIONWOOD VENETIAN BLINDS**

Visionwood Venetians are a great alternative to natural wood particularly where the style and functionality of painted timber Venetians is required but durability and budget constraints are also a consideration. The 63mm slat is a great alternative for budget conscious customers wanting to achieve the look of Plantation Shutters.

Visionwood Venetians are a popular choice in high humidity environments, such as kitchens, bathrooms and heavy traffic areas, where a tougher finish is required.

Visionwood has been specially designed with the harsh Australian climate in mind and are suitable for both residential and commercial applications. It is aesthetically stylish and can be manufactured in both 50mm and a limited range of 63mm slats in a modern range of colours from classic Whites through to the on-trend Greys and neutrals.

#### **ALUMINIUM**

#### **FEATURES:**

25mm slimline or 50mm classic slat options

Minimal look, great for small windows

Inexpensive

Comes standard with tilt wand and lift cord, and hold down clips

5 year warranty