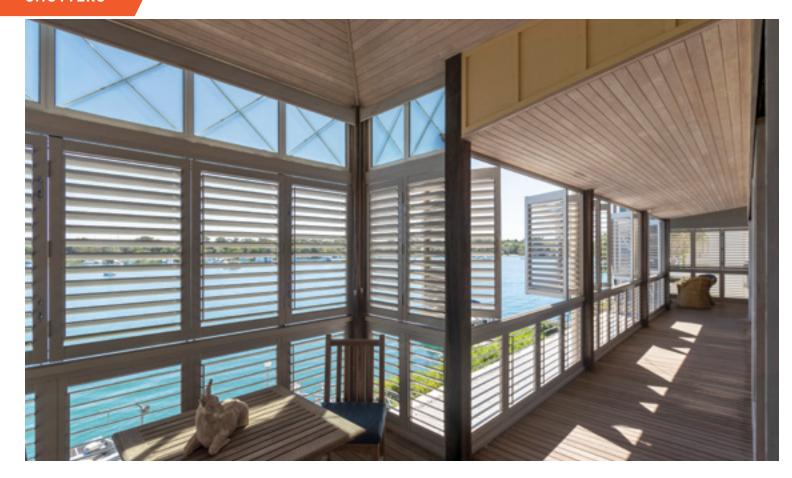

#### **TEMPO EXTERNAL ALUMINIUM SHUTTERS**

Tempo External Aluminium Shutters have been wind tested and certified by the ALS Laboratory Group to be able to withstand a pressure load of up to 3630 Pa. This wind velocity is equivalent to a category 4 cyclone.

Providing contemporary, clean lines as well as maintenance free functionality, Tempo External Aluminium Shutters are the ideal shutter for outdoor use, making them perfect for any building and a great way to enclose your patio or veranda.

The Tempo External Aluminium Shutter is modern and stylish, provides privacy, and allows for complete control of airflow and light with the ability to open, tilt and close. Cyclone rated, lockable and screenable in hard-wearing aluminium, these tough but elegant shutters are designed to last.