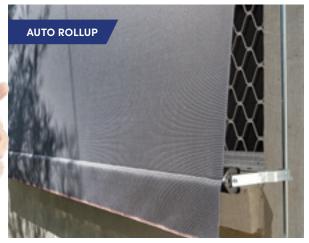

**Auto Roll Up** – Fabric window awning stops at any height. Manually pull up and down. Retracts into header case.

**Pivot Arm** – Fully retractable awnings, with pivoting extended side arms to allow shade with airflow, outward opening windows and views.