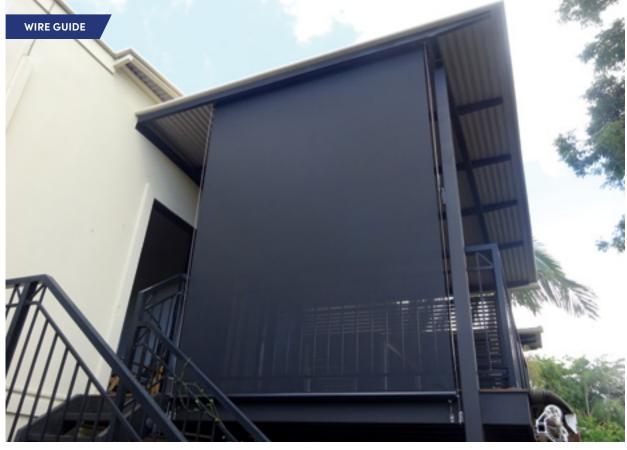

Wire Guide Straight Drop – crank operated or fully motorised. Base rail secured with a Stainless Steel Wire Guide.

**Crank Operated Straight Drop** – crank operated or motorised. Secured to floor or hand rail with clip.