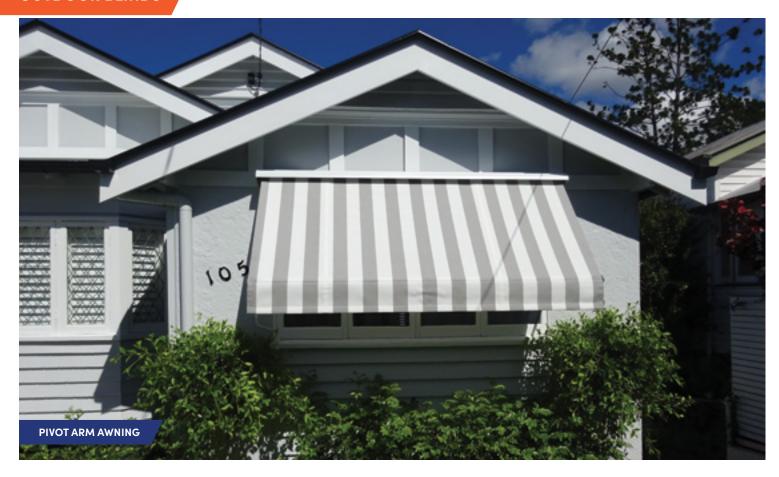

**Auto Roll Up** – Fabric window awning stops at any height. Manually pull up and down. Retracts into header case.

**Pivot Arm** – Fully retractable awnings, with pivoting extended side arms to allow shade with airflow, outward opening windows and views.