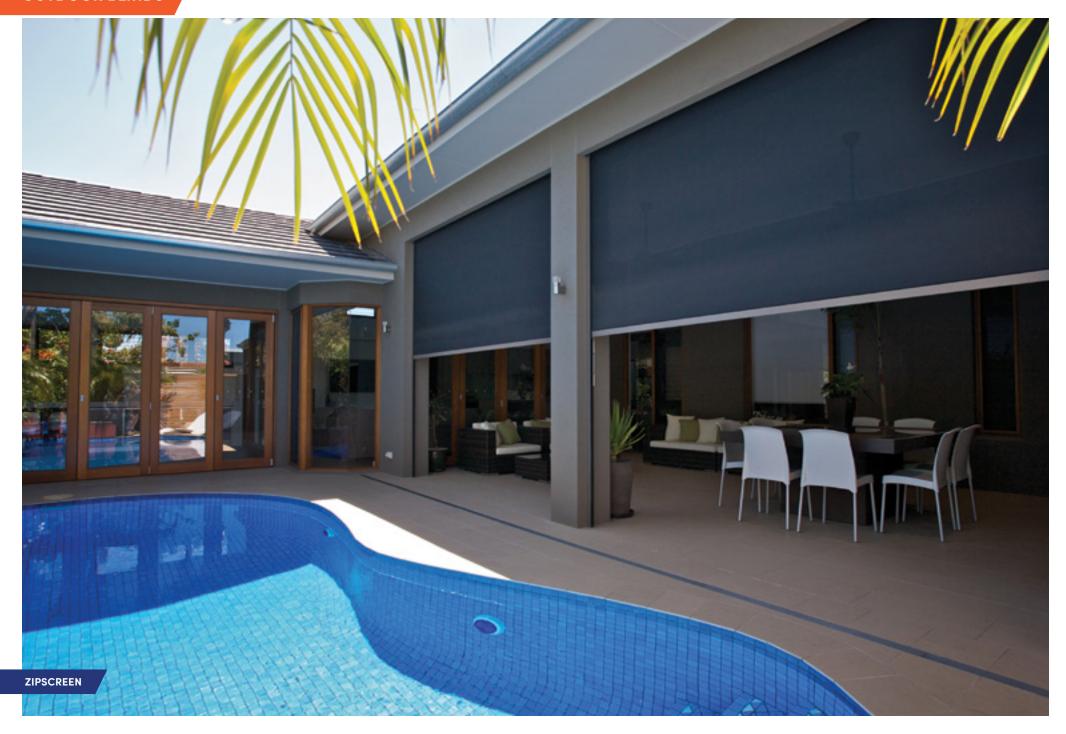

The Zipscreen<sup>TM</sup> range of awnings and outdoor blinds create a seamless connection between the indoors and outdoors. Keep out the insects and the elements by fully enclosing your outdoor entertaining areas, ensuring privacy, comfort and useability all year round.

These awnings and outdoor blinds allow you to take full advantage of your view, they are modern and can be fully motorised, while having your space fully secured from bugs with lockable side channels.

Fabrics available include a variety of colours in shade cloth, blockout screens for complete privacy, or mesh or industrial strength PVC which provides a completely clear view.

#### **FEATURES:**

10 year Fabric warranty

Can be powder coated to any Dulux Colour

Come fully installed by our qualified tradespeople

Channel guided, locking the fabric into the side channel

\* Floor surfaces that aren't level can effect.

Fabric won't billow or flap in the breeze

Fabric stays taught and won't pull out
Insect and bug proof\*

Aesthetically appealing

Great for decks, patios and balconies