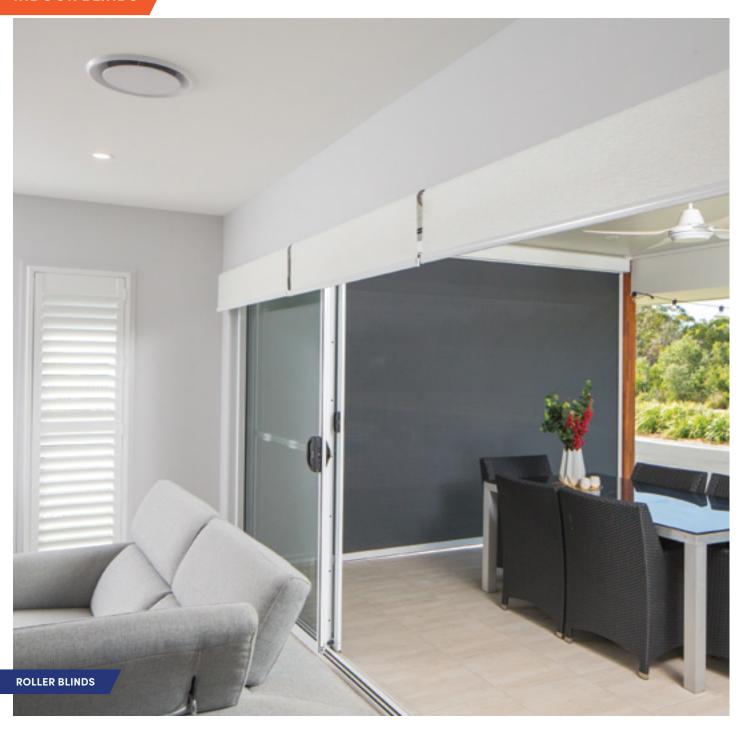

#### **ROLLER BLINDS**

Roller Blinds are a highly effective and contemporary solution to keeping out light, insulating a room and providing privacy for your home or office. These blinds may appear to be simple and practical, but are high on elegance and style.

All of our roller blinds come standard with a discreet light-weight chain operation or can be fully automated, offering you an added touch of luxury and ease of use.

ROLLER BLINDS ARE AVAILABLE IN A VAST RANGE OF PLAIN AND PATTERNED FABRIC OPTIONS TO MAKE THE RIGHT STATEMENT WITH YOUR DECOR, AND COME WITH THREE DIFFERENT OPACITY LEVELS, TO ACHIEVE THE RIGHT LEVEL OF PRIVACY AND CLIMATE PROTECTION FOR YOUR LIVING AREA:

**Blockout** – with no light passing through, this blind is perfect for bedrooms and theatre rooms.

**Privacy** – a light filtering fabric prevents anyone from seeing inside day or night, allowing light to pass through, making it a great solution for living areas.

**Sunscreen** – is a transparent fabric which offers daytime privacy, and allows you to see outside during the day, making them perfect for windows with a view that require reduced heat and glare, or for living rooms, bedrooms and offices.