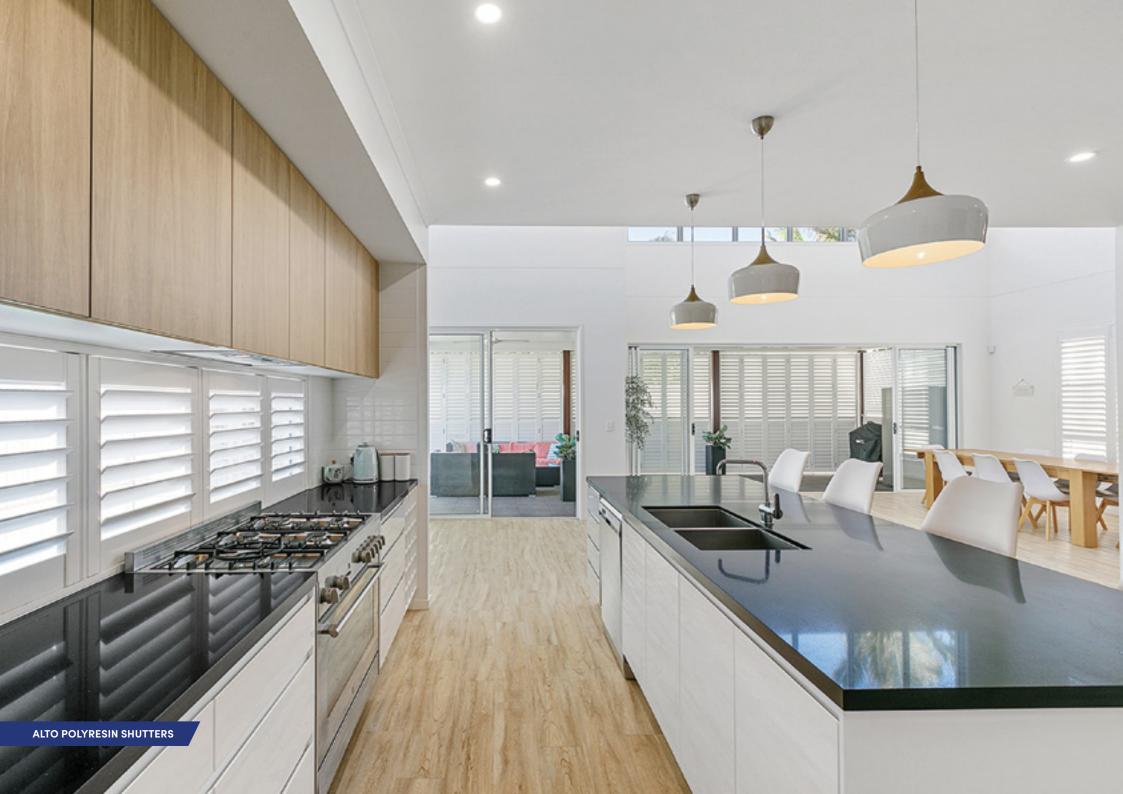

#### **ALTO POLYRESIN SHUTTERS**

Control your own privacy and light filtering with our chic and elegant internal window shutters. Alto Polyresin Shutters are a hugely popular, signature product offering from Factory Direct, providing your home with a high performance window furnishing as well as on-trend style.

Unaffected by moisture and humidity (perfect for the Queensland climate), Alto Polyresin Shutters carry a 25 year product warranty and a 5 year warranty on hardware componentry and paintwork. Alto Polyresin Shutters also have the unique ability to provide excellent thermal and acoustic insulation and because they are a high strength product, they are impact resistant.