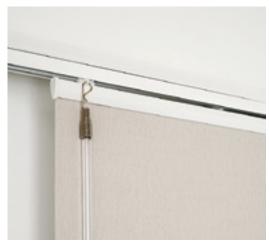

#### **PANEL GLIDE BLINDS**

Designed for larger windows or sliding doors, Panel Glide blinds are a chic and easy-to-operate option for light control and privacy.

With a designer look, these custom-made blinds add a modern edge, functionality and versatility to any room, including the ability to create a room divider.

They overlap slightly, and can be configured to open and close in any direction.

Panel Glide blinds come in a huge range of fabrics and colours to compliment your own individual style and décor, and are available in block-out, privacy and sunscreen opacity to give your room the perfect ambience and protection.

#### **FEATURES:**

Clean lines

Smooth gliding systems

Practical and stylish

Perfect for large rooms or challenging spaces Wand or chain operation

5 year fabric and component warranty

Easy to maintain