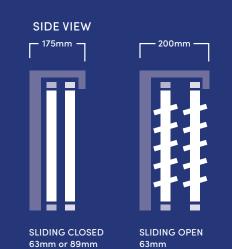

#### **SLIDING PANELS**

Sliding panels are generally used to cover a doorway. The attraction is their ease of use and the fact they are less intrusive on the room space than bifold shutters. As illustrated, a double-track system is used to slide the shutters and different options exist as to how the panels open and close. On rare occasions sliding panels can be used for windows where the reveal is quite wide allowing for the double-track system to be fitted.

**TOP VIEW** 