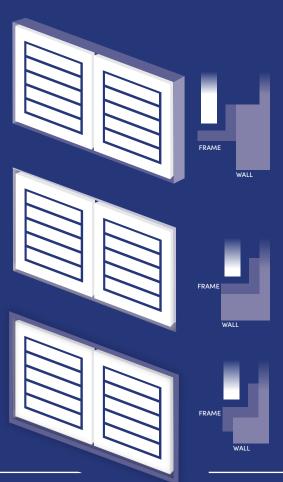

#### **SHUTTER FRAMES**

Whilst hinging straight on to your timber reveals is one way of installing shutters, many opt for frames, as they assist with the ease of installation. The hinge attaches to both the shutter and the frame itself. There are 3 options, each suited to the width and depth of the window reveal.

### L-FRAME OUTSIDE MOUNT

Face fitting L Frames are used for wide windows when there is not enough depth of reveal. The cover strip built into the frames is designed to hide your screw heads for a clean look.

### L-FRAME INSIDE MOUNT (RECESSED)

Reveal fitting L Frames are perfect for wide windows when there is enough depth of reveal. The frame and shutters sit flush with the window reveal.

#### Z-FRAME INSIDE MOUNT (RECESSED WITH EXTRA FRAME)

Used in situations when there is not quite enough depth of window reveal as a means of bringing the shutters forward into the room and covering unsightly gaps.