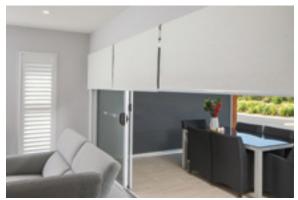

#### **ROLLER SHUTTERS**

The ultimate in window security, protection and privacy, no other window product can offer you peace of mind like Roller Shutters can.

Roller Shutters are an externally fitted, strong, roll-up aluminum curtain, that can protect you and your family against intruders, weather, light and noise.

Once rolled down, the shutters are fully lockable and block out 100% light. They are also highly-energy efficient, with an insulated core to assist in climate control.

Available as a fully motorised option, our automated Roller Shutters have several unique automation options including battery rechargeable and solar powered motors.

#### **FEATURES:**

100% blackout when fully rolled down

Heat control, light control and privacy

Wide range of colours to suit your home or building exterior

Discreet, full roll up into pelmet above the window

Hand wind-up crank or motorised options available

Extremely effective at reducing heat

Best noise reduction available in a window covering

5 year product warranty