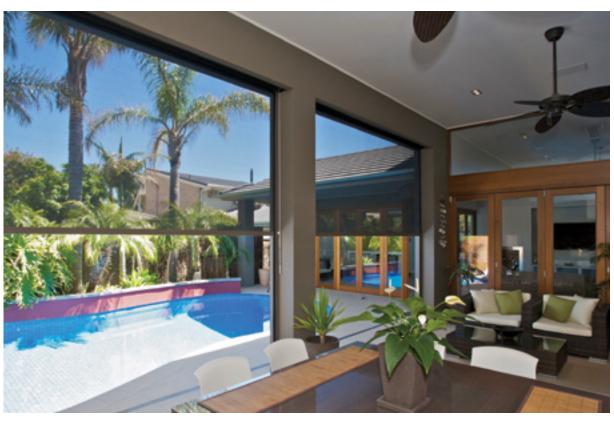

The Zipscreen<sup>TM</sup> range of awnings and outdoor blinds create a seamless connection between the indoors and outdoors. Keep out the insects and the elements by fully enclosing your outdoor entertaining areas, ensuring privacy, comfort and useability all year round.

These awnings and outdoor blinds allow you to take full advantage of your view, they are modern and can be fully motorised, while having your space fully secured from bugs with lockable side channels.

Fabrics available include a variety of colours in shade cloth, blockout screens for complete privacy, or mesh or industrial strength PVC which provides a completely clear view.