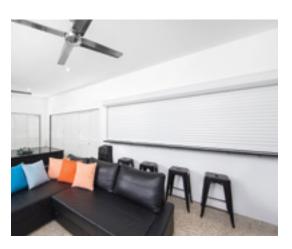

#### **ROLLER SHUTTERS**

The ultimate in window security, protection and privacy, no other window product can offer you peace of mind like Roller Shutters can.

Roller Shutters are an externally fitted, strong, roll-up aluminum curtain, that can protect you and your family against intruders, weather, light and noise.

Once rolled down, the shutters are fully lockable and block out 100% light. They are also highly-energy efficient, with an insulated core to assist in climate control.

Available as a fully motorised option, our automated Roller Shutters have several unique automation options including battery rechargeable and solar powered motors.

#### **FEATURES:**

100% blackout when fully rolled down

Heat control, light control and privacy

Wide range of colours to suit your home or building exterior

Discreet, full roll up into pelmet above the window

Hand wind-up crank or motorised options available

Extremely effective at reducing heat

Best noise reduction available in a window covering

5 year product warranty