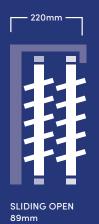

#### **SLIDING PANELS**

Sliding panels are generally used to cover a doorway. The attraction is their ease of use and the fact they are less intrusive on the room space than bifold shutters. As illustrated, a double-track system is used to slide the shutters and different options exist as to how the panels open and close. On rare occasions sliding panels can be used for windows where the reveal is quite wide allowing for the double-track system to be fitted.

**TOP VIEW** 