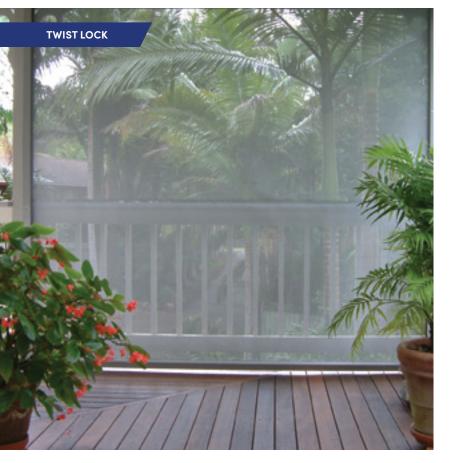

**Heavy Duty Channel** – crank operated or motorised. Held by side channels and ideal for larger spaces.

**Spring Rollup Awning –** traditional spring retraction awning.

**Twist Lock** – Spring tensioned. Twist the bottom rail and position at any height.