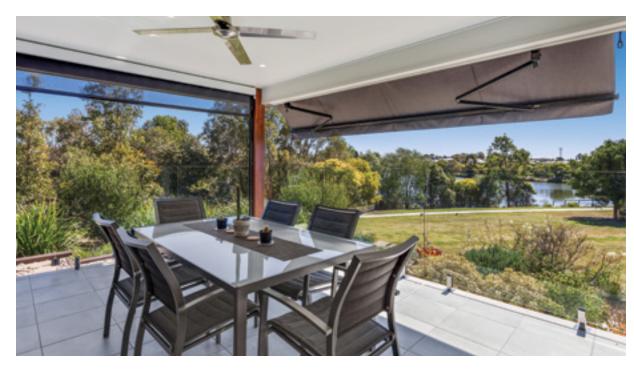

#### **FOLDING ARM AWNINGS**

Folding arm awnings provide shade and protection across a large outdoor area. When not in use, the awning can retract back into the roller and out of the way.

All folding arm awnings come with a 10 year fabric warranty and 5 year paint and component warranty. The awnings come fully installed by our qualified tradespeople. and can be fully motorised. Perfect for outdoor use in pool areas, entertaining, alfresco and patio areas.

For any window situation, traditional awnings offer you a 5 year warranty, and come fully installed by our qualified tradespeople. The pivot arm and roller shutters can be fully motorised, offering additional functionality to your home.