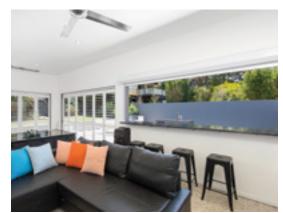

#### **ROLLER SHUTTERS**

The ultimate in window security, protection and privacy, no other window product can offer you peace of mind like Roller Shutters can.

Roller Shutters are an externally fitted, strong, roll-up aluminum curtain, that can protect you and your family against intruders, weather, light and noise.

Once rolled down, the shutters are fully lockable and block out 100% light. They are also highly-energy efficient, with an insulated core to assist in climate control.

Available as a fully motorised option, our automated Roller Shutters have several unique automation options including battery rechargeable and solar powered motors.

#### **FEATURES:**

100% blackout when fully rolled down

Heat control, light control and privacy

Wide range of colours to suit your home or building exterior

Discreet, full roll up into pelmet above the window

Hand wind-up crank or motorised options available

Extremely effective at reducing heat

Best noise reduction available in a window covering

5 year product warranty