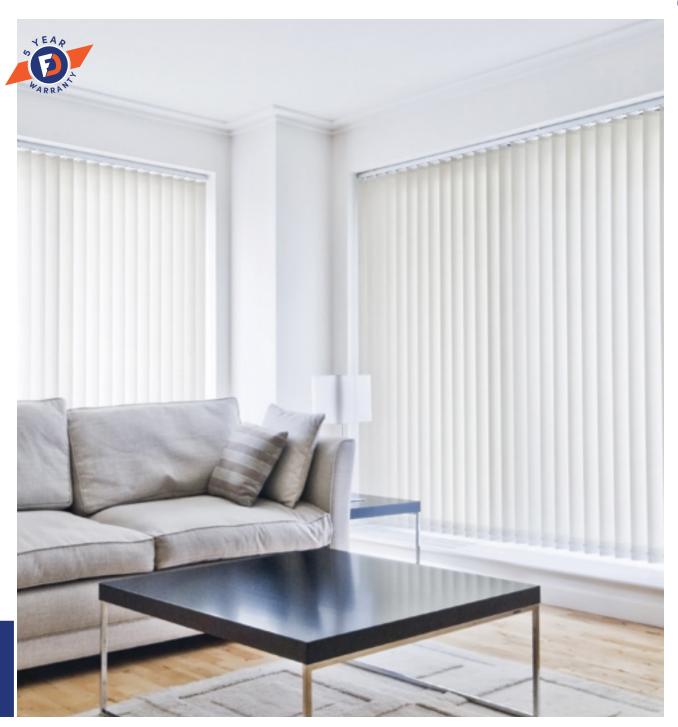

#### **VERTICAL BLINDS**

Perfect for covering sliding doorways and large windows, classic Vertical Blinds are a highly practical solution for complete control over the amount of coverage you require, allowing you to tilt the blades side ways to block the sun and view either partially or fully.

The sideways stacking of Vertical Blinds make them a perfect choice for high traffic sliding door and patio door situations, where Venetian and other blinds may not be suitable.

5 year fabric and component warranty