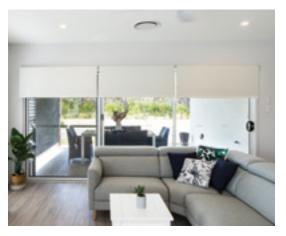

#### **ROLLER BLINDS**

Roller Blinds are a highly effective and contemporary solution to keeping out light, insulating a room and providing privacy for your home or office. These blinds may appear to be simple and practical, but are high on elegance and style.

All of our roller blinds come standard with a discreet light-weight chain operation or can be fully automated, offering you an added touch of luxury and ease of use.

ROLLER BLINDS ARE AVAILABLE IN A VAST RANGE OF PLAIN AND PATTERNED FABRIC OPTIONS TO MAKE THE RIGHT STATEMENT WITH YOUR DECOR, AND COME WITH THREE DIFFERENT OPACITY LEVELS, TO ACHIEVE THE RIGHT LEVEL OF PRIVACY AND CLIMATE PROTECTION FOR YOUR LIVING AREA:

**Blockout** – with no light passing through, this blind is perfect for bedrooms and theatre rooms.

**Privacy** – a light filtering fabric prevents anyone from seeing inside day or night, allowing light to pass through, making it a great solution for living areas.

**Sunscreen** – is a transparent fabric which offers daytime privacy, and allows you to see outside during the day, making them perfect for windows with a view that require reduced heat and glare, or for living rooms, bedrooms and offices.