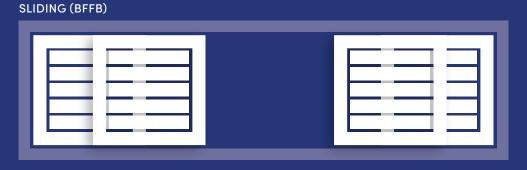

#### **SLIDING PANELS**

Sliding panels are generally used to cover a doorway. The attraction is their ease of use and the fact they are less intrusive on the room space than bifold shutters. As illustrated, a double-track system is used to slide the shutters and different options exist as to how the panels open and close. On rare occasions sliding panels can be used for windows where the reveal is quite wide allowing for the double-track system to be fitted.