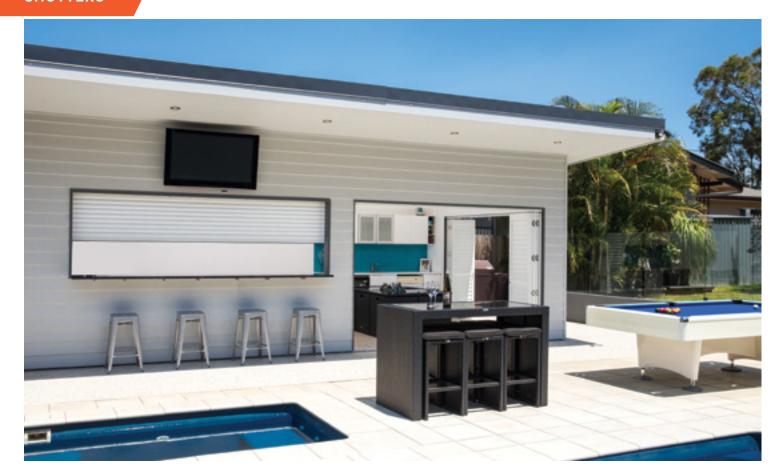

#### **ROLLER SHUTTERS**

The ultimate in window security, protection and privacy, no other window product can offer you peace of mind like Roller Shutters can.

Roller Shutters are an externally fitted, strong, roll-up aluminum curtain, that can protect you and your family against intruders, weather, light and noise.

Once rolled down, the shutters are fully lockable and block out 100% light. They are also highly-energy efficient, with an insulated core to assist in climate control.

Available as a fully motorised option, our automated Roller Shutters have several unique automation options including battery rechargeable and solar powered motors.

#### **FEATURES:**

100% blackout when fully rolled down

Heat control, light control and privacy

Wide range of colours to suit your home or building exterior

Discreet, full roll up into pelmet above the window

Hand wind-up crank or motorised options available

Extremely effective at reducing heat

Best noise reduction available in a window covering

5 year product warranty