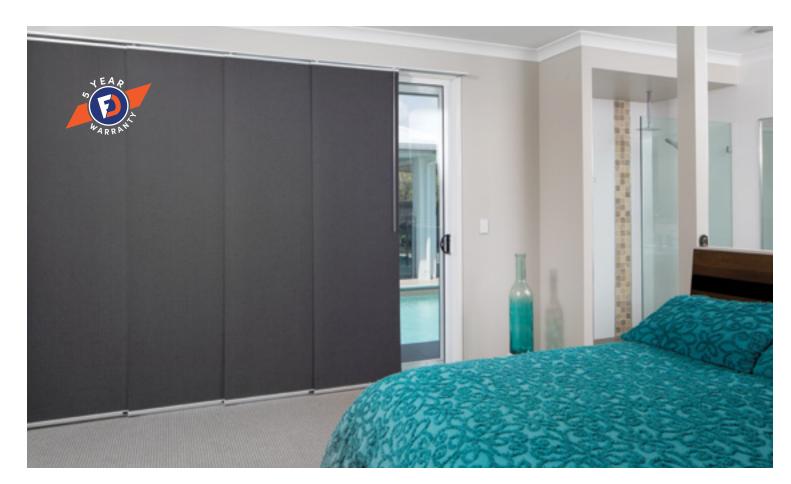

#### **PANEL GLIDE BLINDS**

Designed for larger windows or sliding doors, Panel Glide blinds are a chic and easy-to-operate option for light control and privacy.

With a designer look, these custom-made blinds add a modern edge, functionality and versatility to any room, including the ability to create a room divider.

They overlap slightly, and can be configured to open and close in any direction.

Panel Glide blinds come in a huge range of fabrics and colours to compliment your own individual style and décor, and are available in block-out, privacy and sunscreen opacity to give your room the perfect ambience and protection.

#### **FEATURES:**

Clean lines

Smooth gliding systems

Practical and stylish

Perfect for large rooms or challenging spaces Wand or chain operation

5 year fabric and component warranty

Easy to maintain