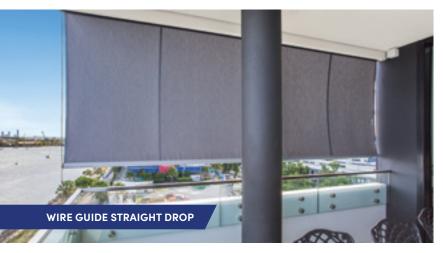

Wire Guide Straight Drop – crank operated or fully motorised. Base rail secured with a Stainless Steel Wire Guide.

**Crank Operated Straight Drop** – crank operated or motorised. Secured to floor or hand rail with clip.