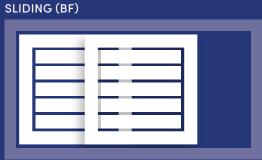

#### **SLIDING PANELS**

Sliding panels are generally used to cover a doorway. The attraction is their ease of use and the fact they are less intrusive on the room space than bifold shutters. As illustrated, a double-track system is used to slide the shutters and different options exist as to how the panels open and close. On rare occasions sliding panels can be used for windows where the reveal is quite wide allowing for the double-track system to be fitted.