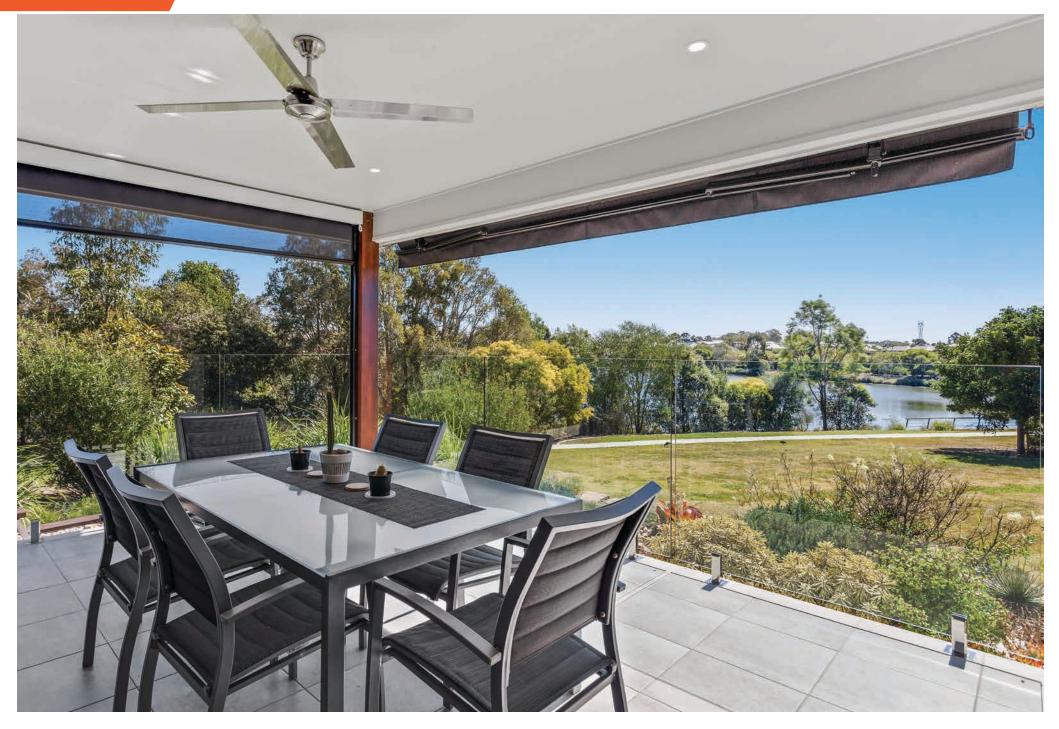

### FOLDING ARM AWNINGS

Folding arm awnings provide shade and protection across a large outdoor area. When not in use, the awning can retract back into the roller and out of the way.

All folding arm awnings come with a 10 year fabric warranty and 5 year paint and component warranty. The awnings come fully installed by our qualified tradespeople. and can be fully motorised. Perfect for outdoor use in pool areas, entertaining, alfresco and patio areas.

We even have a range of automatic sensors, motion sensors and wind sensors so you don't have to lift a finger if that's what you choose.

### THE MOST SOLD WIND SENSOR ON THE MARKET.

#### FEATURES:

Retractable fabric roof system Large range of acrylic fabrics available in plain and modern patterns Blocks out the sun when needed Fully retracts when not required Up to 6.5 metres wide x 4 metre projections Available in standard or cassette style