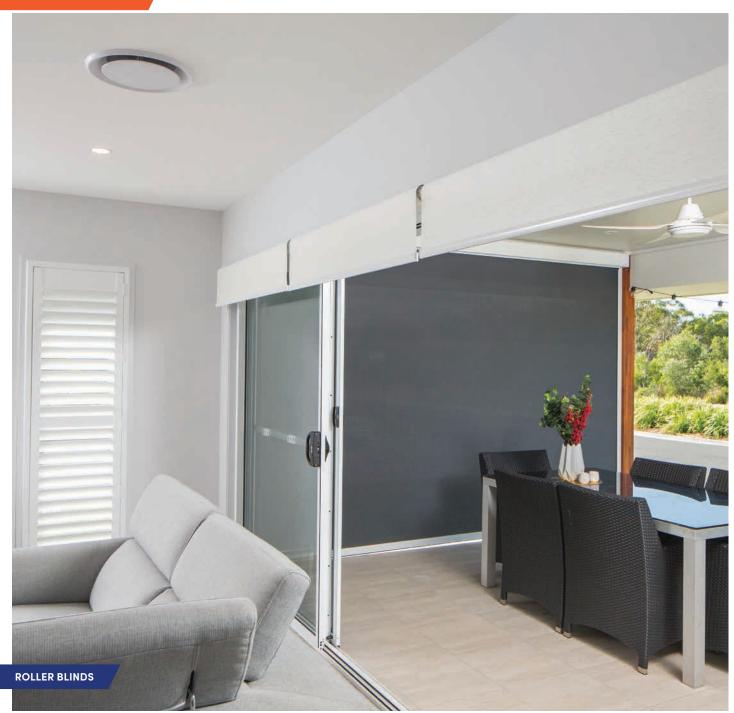

### **ROLLER BLINDS**

Roller Blinds are a highly effective and contemporary solution to keeping out light, insulating a room and providing privacy for your home or office. These blinds may appear to be simple and practical, but are high on elegance and style.

All of our roller blinds come standard with a discreet light-weight chain operation or can be fully automated, offering you an added touch of luxury and ease of use. ROLLER BLINDS ARE AVAILABLE IN A VAST RANGE OF PLAIN AND PATTERNED FABRIC OPTIONS TO MAKE THE RIGHT STATEMENT WITH YOUR DECOR, AND COME WITH THREE DIFFERENT OPACITY LEVELS, TO ACHIEVE THE RIGHT LEVEL OF PRIVACY AND CLIMATE PROTECTION FOR YOUR LIVING AREA:

**Blockout** – with no light passing through, this blind is perfect for bedrooms and theatre rooms.

**Privacy** – a light filtering fabric prevents anyone from seeing inside day or night, allowing light to pass through, making it a great solution for living areas.

**Sunscreen** – is a transparent fabric which offers daytime privacy, and allows you to see outside during the day, making them perfect for windows with a view that require reduced heat and glare, or for living rooms, bedrooms and offices.