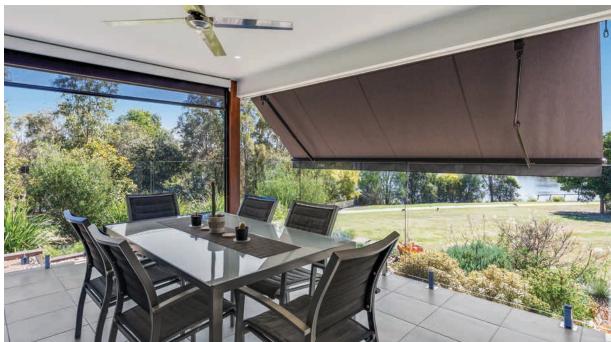

### FOLDING ARM AWNINGS

Folding arm awnings provide shade and protection across a large outdoor area. When not in use, the awning can retract back into the roller and out of the way.

All folding arm awnings come with a 10 year fabric warranty and 5 year paint and component warranty. The awnings come fully installed by our qualified tradespeople. and can be fully motorised. Perfect for outdoor use in pool areas, entertaining, alfresco and patio areas.

#### FEATURES:

Retractable fabric roof system Large range of acrylic fabrics available in plain and modern patterns Blocks out the sun when needed Fully retracts when not required Up to 6.5 metres wide x 4 metre projections Available in standard or cassette style