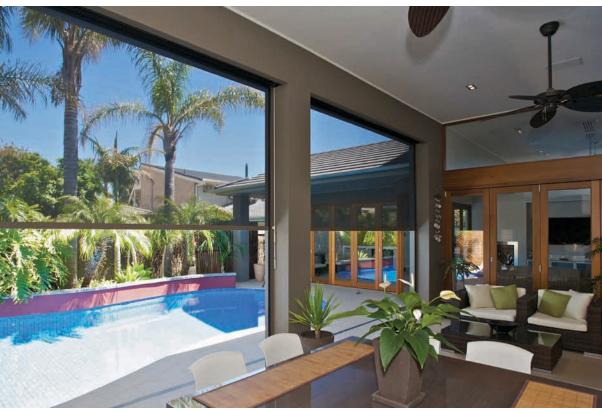

### ZIPSCREEN™ AWNINGS & BLINDS

The Zipscreen<sup>™</sup> range of awnings and outdoor blinds create a seamless connection between the indoors and outdoors. Keep out the insects and the elements by fully enclosing your outdoor entertaining areas, ensuring privacy, comfort and useability all year round.

These awnings and outdoor blinds allow you to take full advantage of your view, they are modern and can be fully motorised, while having your space fully secured from bugs with lockable side channels.

Fabrics available include a variety of colours in shade cloth, blockout screens for complete privacy, or mesh or industrial strength PVC which provides a completely clear view.