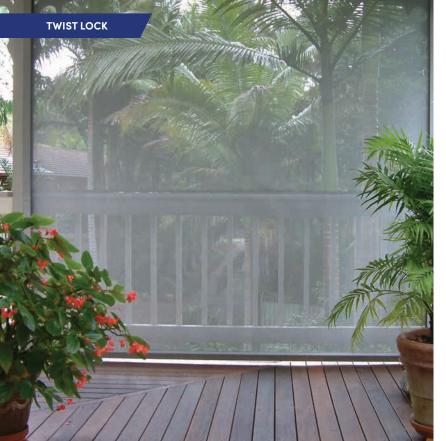

**Heavy Duty Channel** – crank operated or motorised. Held by side channels and ideal for larger spaces.

**Spring Rollup Awning –** traditional spring retraction awning.

**Twist Lock** – Spring tensioned. Twist the bottom rail and position at any height.