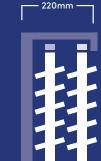

#### **SLIDING PANELS**

Sliding panels are generally used to cover a doorway. The attraction is their ease of use and the fact they are less intrusive on the room space than bifold shutters. As illustrated, a double-track system is used to slide the shutters and different options exist as to how the panels open and close. On rare occasions sliding panels can be used for windows where the reveal is quite wide allowing for the double-track system to be fitted.

### SLIDING (BFFB)

|--|

### SLIDING (BF)

#### SIDE VIEW

- 200mm -

ED SLIDING OPEN m 63mm

WE OFFER YOU A WIDE RANGE OF ATTRACTIVE EXTERNAL AWNINGS AND OUTDOOR BLINDS TO CHOOSE FROM, DESIGNED TO FIT PERFECTLY AND MATCH THE EXTERNAL APPEARANCE AND DESIGN OF YOUR HOME, OFFICE OR BUILDING.