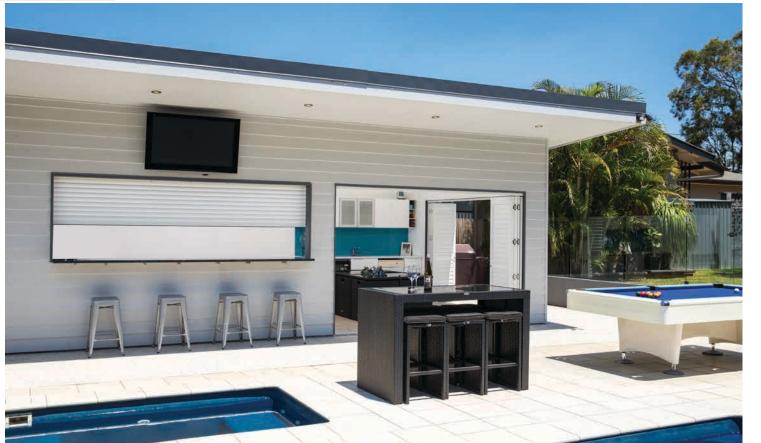

### **ROLLER SHUTTERS**

### The ultimate in window security, protection and privacy, no other window product can offer you peace of mind like Roller Shutters can.

Roller Shutters are an externally fitted, strong, roll-up aluminum curtain, that can protect you and your family against intruders, weather, light and noise.

Once rolled down, the shutters are fully lockable and block out 100% light. They are also highly-energy efficient, with an insulated core to assist in climate control.

Available as a fully motorised option, our automated Roller Shutters have several unique automation options including battery rechargeable and solar powered motors.