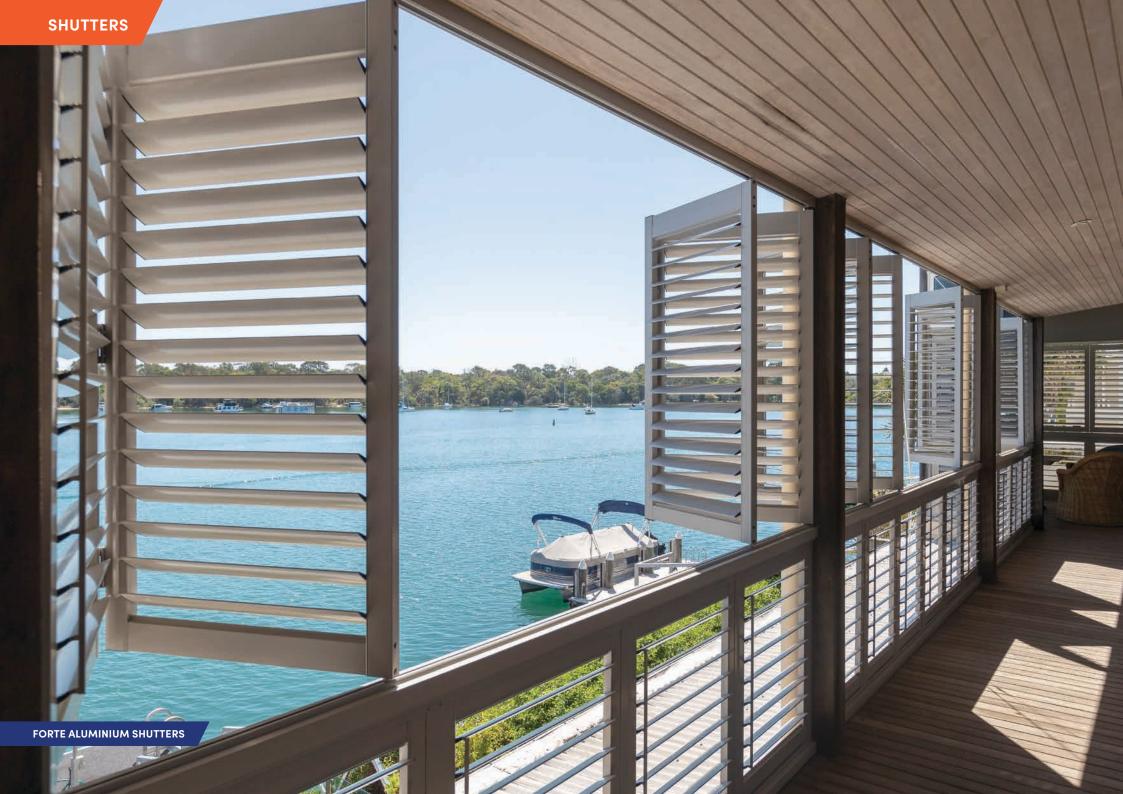

### FORTE ALUMINIUM SHUTTERS

Forte Aluminium Shutters have been wind tested and certified by the ALS Laboratory Group to be able to withstand a pressure load of up to 3630 Pa. This wind velocity is equivalent to a category 4 cyclone.

Providing contemporary, clean lines as well as maintenance free functionality, Forte Aluminium Shutters are the ideal shutter for outdoor use, making them perfect for any building and a great way to enclose your patio or veranda.

The Forte Aluminium Shutter is modern and stylish, provides privacy, and allows for complete control of airflow and light with the ability to open, tilt and close. Cyclone rated, lockable and screenable in hard-wearing aluminium, these tough but elegant shutters are designed to last.