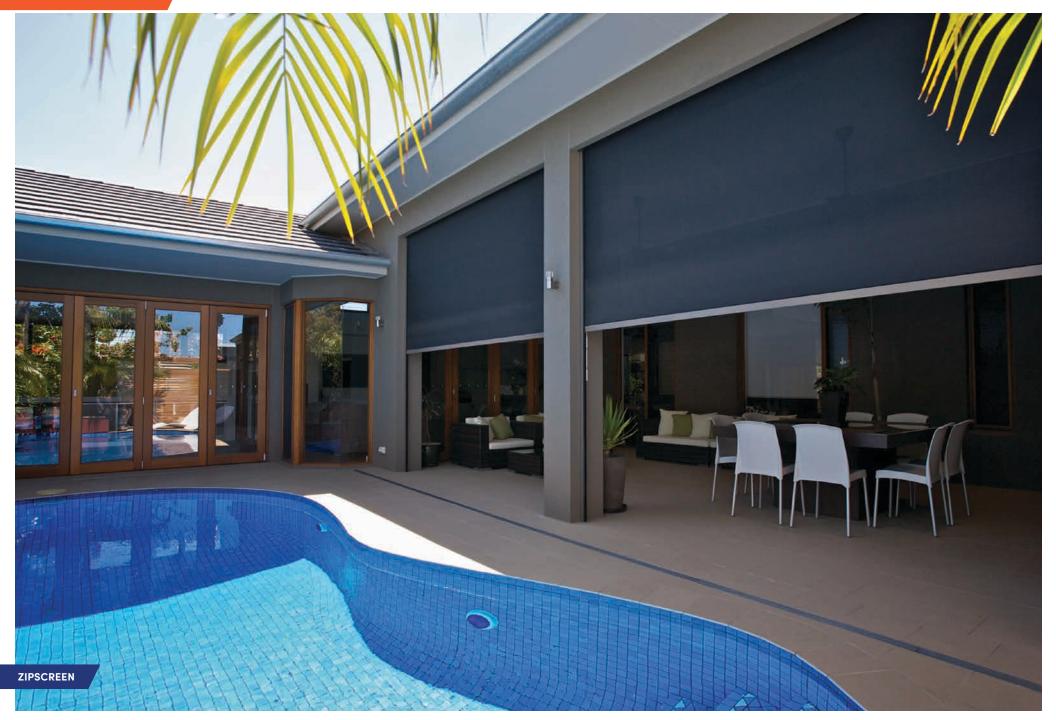

### ZIPSCREEN™ AWNINGS & BLINDS

The Zipscreen<sup>™</sup> range of awnings and outdoor blinds create a seamless connection between the indoors and outdoors. Keep out the insects and the elements by fully enclosing your outdoor entertaining areas, ensuring privacy, comfort and useability all year round.

These awnings and outdoor blinds allow you to take full advantage of your view, they are modern and can be fully motorised, while having your space fully secured from bugs with lockable side channels.

Fabrics available include a variety of colours in shade cloth, blockout screens for complete privacy, or mesh or industrial strength PVC which provides a completely clear view.