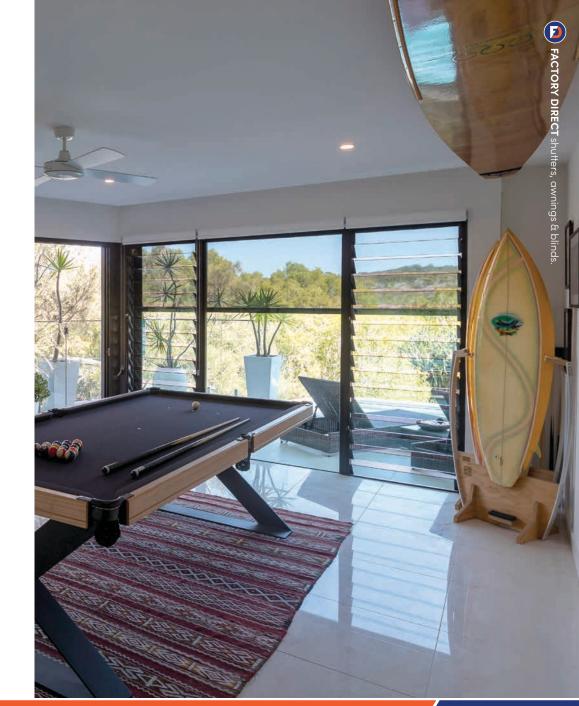

### **CONSIDERING** SHUTTERS?

We specialise in chic window and door shutters, offering you a wide range to choose from, designed to fit perfectly into your home or office space.

There are so many reasons to consider shutters for your window or door solution – no other product allows the breeze to come through whilst maintaining light, privacy and style.

Plantation shutters are one of the most sought after window furnishings around and are extensively featured in designer homes and interior publications for good reason – form as well as function are their hallmark. Our Forte Outdoor and Vivace Indoor Aluminium Shutters are lockable and won't be damaged by exposure to water, are suitable for salt air environments and will not degrade from moisture. Adagio Timber Shutters are for indoor situations only and provide the charm, luxury and warmth that comes with real wood. Alto Polyresin Shutters are a great choice for internal wet areas such as bathrooms and kitchens. All three offer great insulation against heat and noise.

At Factory Direct, all of our products are made-to-measure and will fit your windows and doors perfectly. They can be designed to be permanently Fixed, Hinged, Bi-Fold or Sliding, depending on your needs. Your Factory Direct shutters won't chip, fade, warp, change colour or crack. We are proud to deliver our customers the highest quality range on today's market.