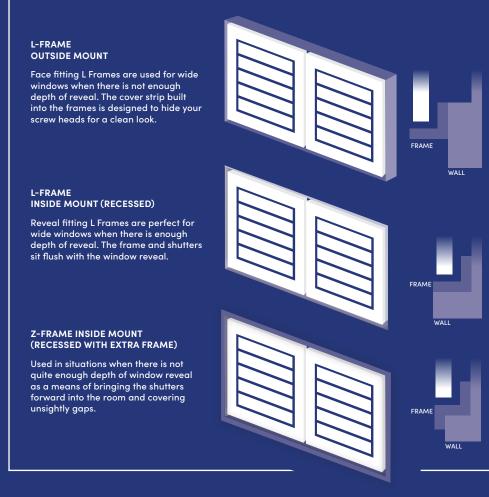

### SHUTTER FRAMES

Whilst hinging straight on to your timber reveals is one way of installing shutters, many opt for frames, as they assist with the ease of installation. The hinge attaches to both the shutter and the frame itself. There are 3 options, each suited to the width and depth of the window reveal.