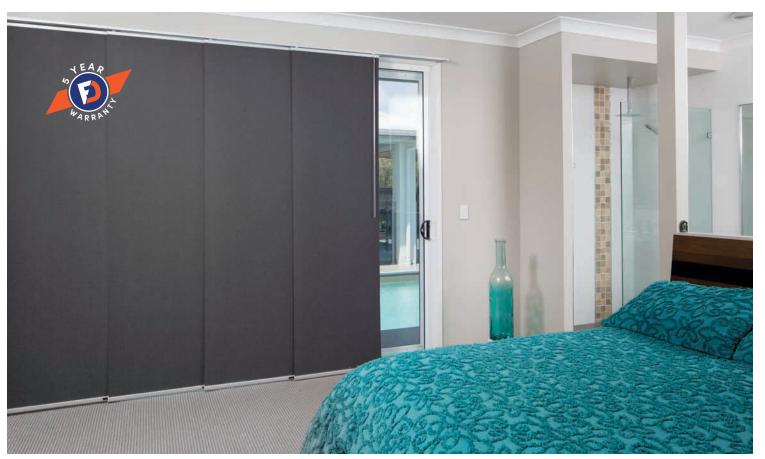

### PANEL GLIDE BLINDS

### Designed for larger windows or sliding doors, Panel Glide blinds are a chic and easy-to-operate option for light control and privacy.

With a designer look, these custom-made blinds add a modern edge, functionality and versatility to any room, including the ability to create a room divider.

They overlap slightly, and can be configured to open and close in any direction.

Panel Glide blinds come in a huge range of fabrics and colours to compliment your own individual style and décor, and are available in block-out, privacy and sunscreen opacity to give your room the perfect ambience and protection.

Clean lines Smooth glid<u>ing</u>

Practical and

Perfect for

large rooms

or challenging spaces

systems

stylish

Wand or chain operation

5 year fabric and component warranty

Easy to maintain