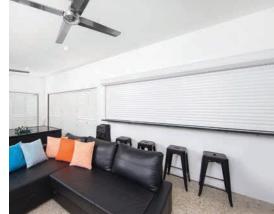

### **ROLLER SHUTTERS**

### The ultimate in window security, protection and privacy, no other window product can offer you peace of mind like Roller Shutters can.

Roller Shutters are an externally fitted, strong, roll-up aluminum curtain, that can protect you and your family against intruders, weather, light and noise.

Once rolled down, the shutters are fully lockable and block out 100% light. They are also highly-energy efficient, with an insulated core to assist in climate control.

Available as a fully motorised option, our automated Roller Shutters have several unique automation options including battery rechargeable and solar powered motors.