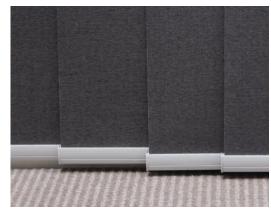

### **VERTICAL BLINDS**

Perfect for covering sliding doorways and large windows, classic Vertical Blinds are a highly practical solution for complete control over the amount of coverage you require, allowing you to tilt the blades side ways to block the sun and view either partially or fully.

The sideways stacking of Vertical Blinds make them a perfect choice for high traffic sliding door and patio door situations, where Venetian and other blinds may not be suitable.

5 year fabric and component warranty