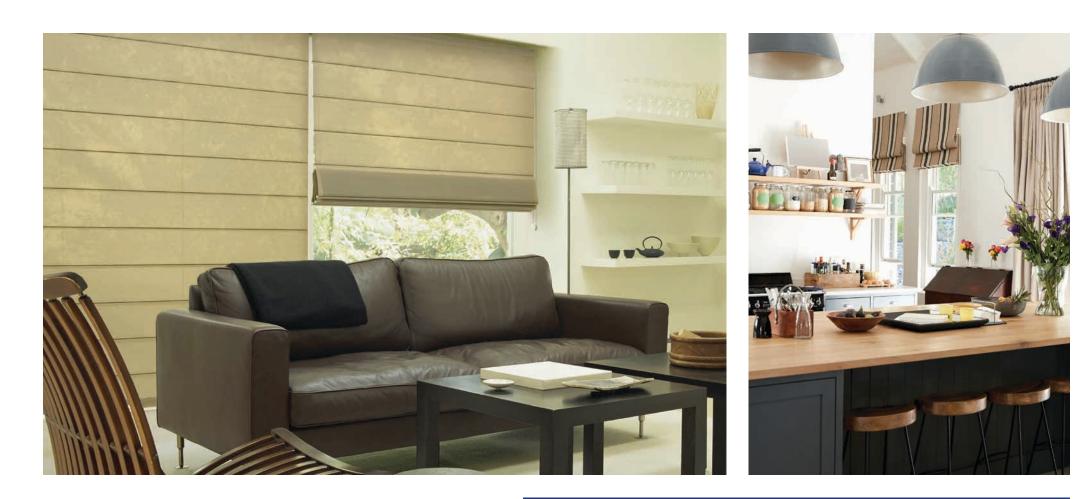

### **ROMAN BLINDS**

Roman Blinds create a luxurious flowing effect, unfolding from a stack as it opens to create a sophisticated frame for the top of the window and a soft, warming finish for your room.

Available in a range of colours and fabrics, always-in-style Roman Blinds have the advantage of being precisely customisable via textile choice and work equally as well in traditional interiors as they do in sleek and modern spaces.

Roman Blinds are also easy to manage, low maintenance and can provide excellent insulation for your doors and windows.