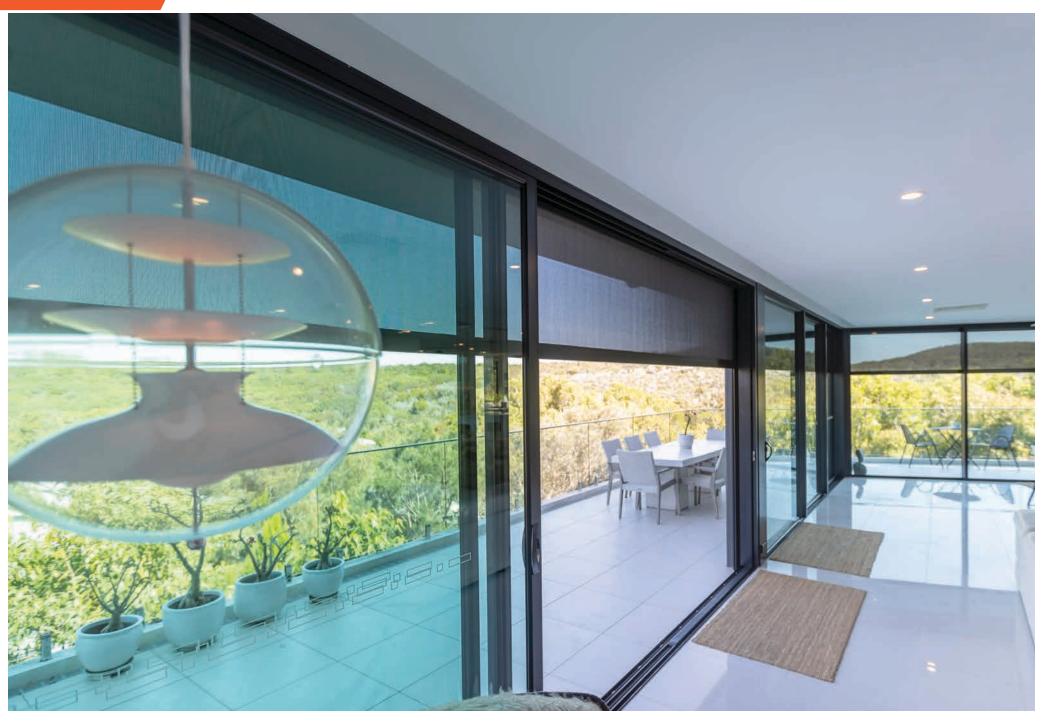

### ZIPSCREEN™ AWNINGS & BLINDS

The Zipscreen<sup>™</sup> range of awnings and outdoor blinds create a seamless connection between the indoors and outdoors. Keep out the insects and the elements by fully enclosing your outdoor entertaining areas, ensuring privacy, comfort and useability all year round.

These awnings and outdoor blinds allow you to take full advantage of your view, they are modern and can be fully motorised, while having your space fully secured from bugs with lockable side channels.

Fabrics available include a variety of colours in shade cloth, blockout screens for complete privacy, or mesh or industrial strength PVC which provides a completely clear view.