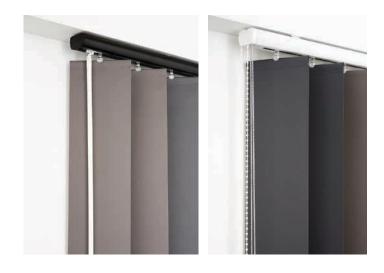

### PANEL GLIDE BLINDS

### Designed for larger windows or sliding doors, Panel Glide blinds are a chic and easy-to-operate option for light control and privacy.

With a designer look, these custom-made blinds add a modern edge, functionality and versatility to any room, including the ability to create a room divider.

They overlap slightly, and can be configured to open and close in any direction.

Panel Glide blinds come in a huge range of fabrics and colours to compliment your own individual style and décor, and are available in block-out, privacy and sunscreen opacity to give your room the perfect ambience and protection.

Clean lines Smooth glid<u>ing</u>

Practical and

Perfect for

large rooms

or challenging spaces

systems

stylish

Wand or chain operation

5 year fabric and component warranty

Easy to maintain