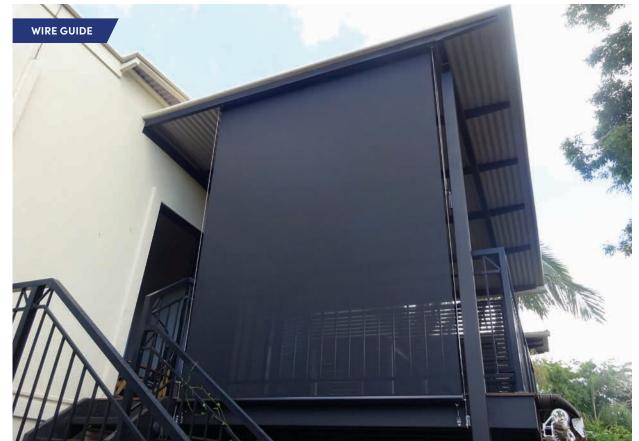

**Wire Guide Straight Drop** – crank operated or fully motorised. Base rail secured with a Stainless Steel Wire Guide.

**Crank Operated Straight Drop** – crank operated or motorised. Secured to floor or hand rail with clip.