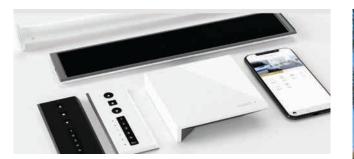

### **AUTOMATION**

Are you looking for convenience, quality and reliability? You've found it here with Factory Direct's automation solutions. We have the widest range of motorised, automated or mechanical blinds, awnings and shutters available on the market.

Be it motorised roller blinds controlled with a single handheld remote control for your bedroom or a 16-channel remote control operating a range of automated awnings and blinds throughout your home or building, we have what you are looking for. Style and convenience at your fingertips! With plenty of options as to how you operate your mechanical blinds, motorised awnings or automated roller shutters, you will find the right fit for your lifestyle or working needs. Choices include wall-mounted touch control pads, remote controls or control via an App on your smartphone or tablet/ laptop.