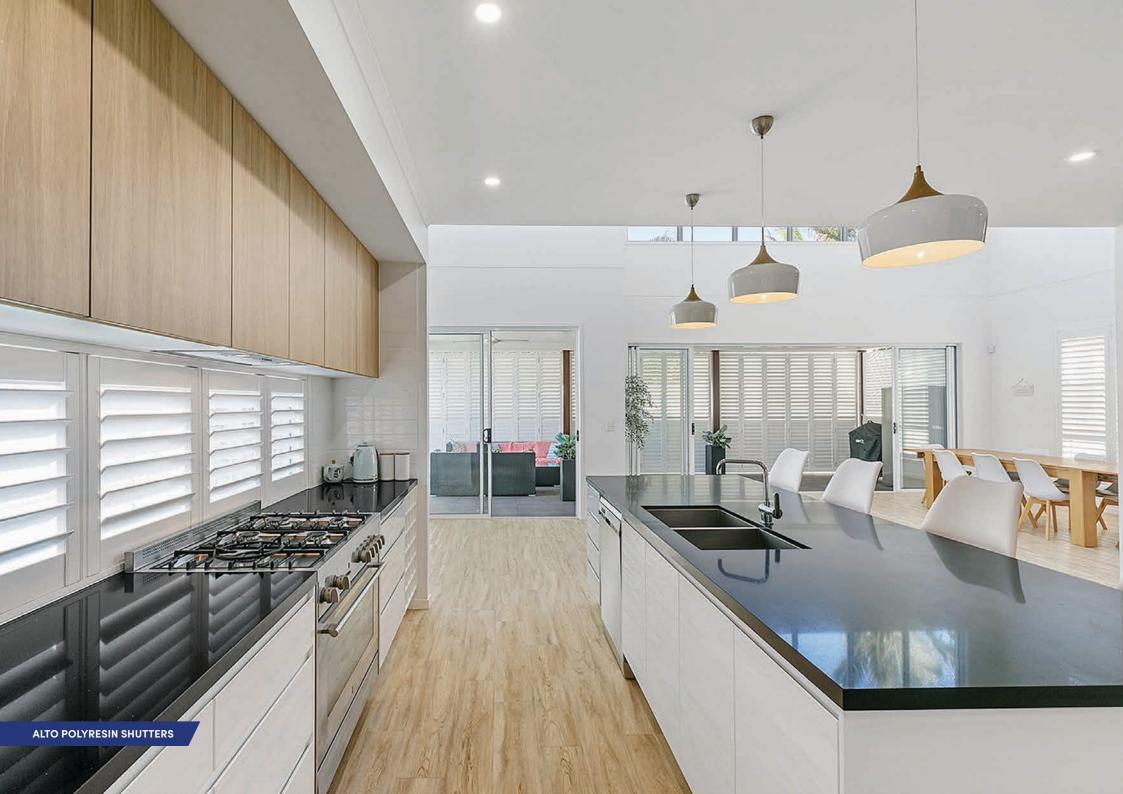

Plantation shutters are one of the most sought after window furnishings around and are extensively featured in designer homes and interior publications for good reason – form as well as function are their hallmark. Our Forte Outdoor and Vivace Indoor Aluminium Shutters are lockable and won't be damaged by exposure to water, are suitable for salt air environments and will not degrade from moisture. Adagio Timber Shutters are for indoor situations only and provide the charm, luxury and warmth that comes with real wood. Alto Polyresin Shutters are a great choice for internal wet areas such as bathrooms and kitchens. All three offer great insulation against heat and noise.

All of our shutters, blinds and awnings, including our extremely popular Alto Polyresin Shutters, which are ideal for wet areas, are non-toxic. Our Alto Polyresin Shutters in particular have been independently and extensively tested and certified to ensure they do not emit volatile organic compounds (VOC) or harmful emissions, even in high temperature climates.

### **ALTO POLYRESIN SHUTTERS**

Control your own privacy and light filtering with our chic and elegant internal window shutters. Alto Polyresin Shutters are a hugely popular, signature product offering from Factory Direct, providing your home with a high performance window furnishing as well as on-trend style.

Unaffected by moisture and humidity (perfect for the Queensland climate), Alto Polyresin Shutters carry a 25 year product warranty and a 5 year warranty on hardware componentry and paintwork. Alto Polyresin Shutters also have the unique ability to provide excellent thermal and acoustic insulation and because they are a high strength product, they are impact resistant.