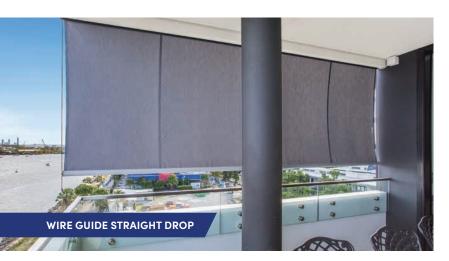

**Wire Guide Straight Drop** – crank operated or fully motorised. Base rail secured with a Stainless Steel Wire Guide.

**Crank Operated Straight Drop** – crank operated or motorised. Secured to floor or hand rail with clip.