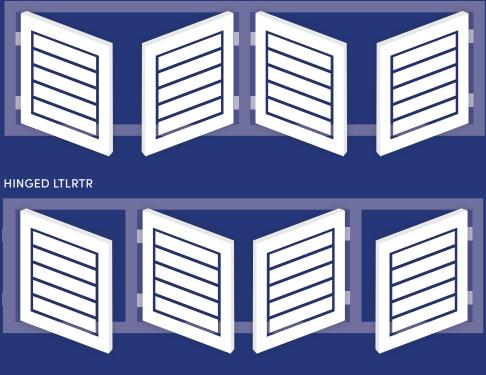

### HINGED PANELS

Hinged panels are a popular choice and primarily used to cover windows. As illustrated, there are various ways you can hinge your shutters.

### HINGED LRTLR

DOUBLE HINGED LLRR

Recommended for small windows only.