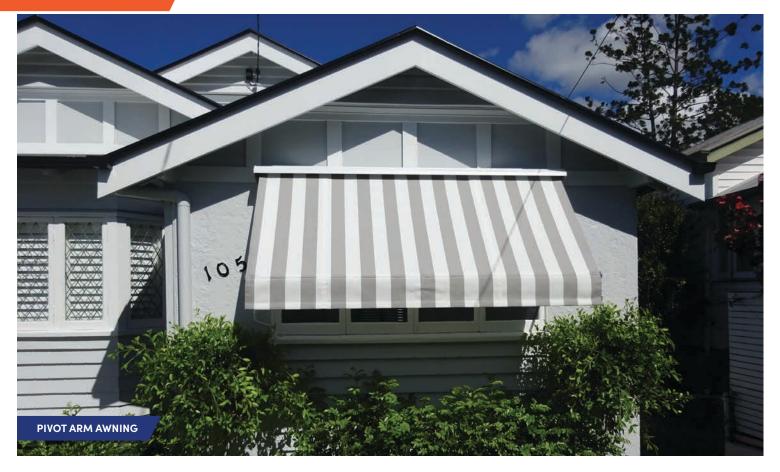

### TRADITIONAL WINDOW AWNINGS

Traditional awnings typically roll down over windows, keeping out heat by up to 65%. Most traditional awnings project off the window to allow air flow and are very cost effective and reliable. They are wind resistant and enhance the aesthetic of external windows.

For any window situation, traditional awnings offer you a 5 year warranty, and come fully installed by our qualified tradespeople. The pivot arm and roller shutters can be fully motorised, offering additional functionality to your home. **Auto Roll Up** – Fabric window awning stops at any height. Manually pull up and down. Retracts into header case.

**Pivot Arm** – Fully retractable awnings, with pivoting extended side arms to allow shade with airflow, outward opening windows and views.

**Roller Shutters** – Fully lockable, external aluminium downward rolling shutter. The ultimate in security and weather protection.