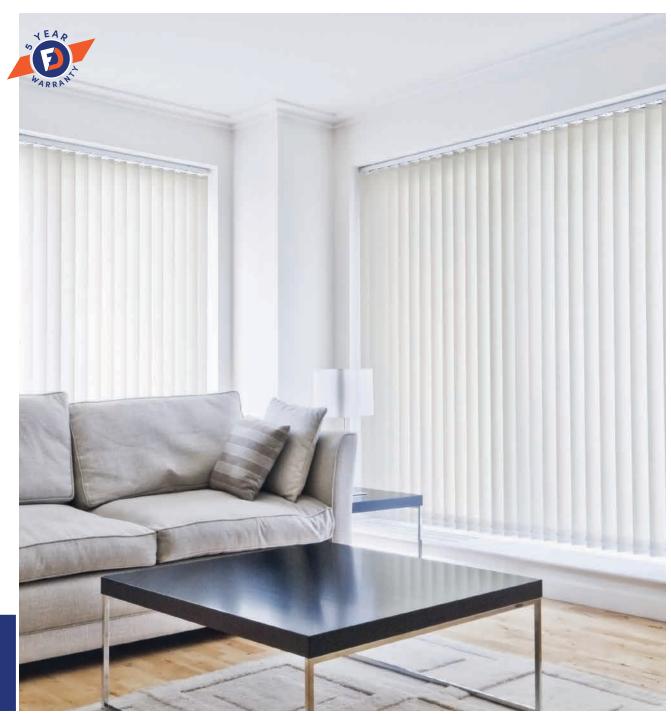

### **VERTICAL BLINDS**

Perfect for covering sliding doorways and large windows, classic Vertical Blinds are a highly practical solution for complete control over the amount of coverage you require, allowing you to tilt the blades side ways to block the sun and view either partially or fully.

The sideways stacking of Vertical Blinds make them a perfect choice for high traffic sliding door and patio door situations, where Venetian and other blinds may not be suitable.

5 year fabric and component warranty

PERFECT FOR COVERING SLIDING DOORS, CLASSIC VERTICAL BLINDS ARE A HIGHLY PRACTICAL SOLUTION.