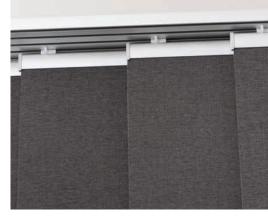

### **VERTICAL BLINDS**

Perfect for covering sliding doorways and large windows, classic Vertical Blinds are a highly practical solution for complete control over the amount of coverage you require, allowing you to tilt the blades side ways to block the sun and view either partially or fully.

The sideways stacking of Vertical Blinds make them a perfect choice for high traffic sliding door and patio door situations, where Venetian and other blinds may not be suitable.

5 year fabric and component warranty