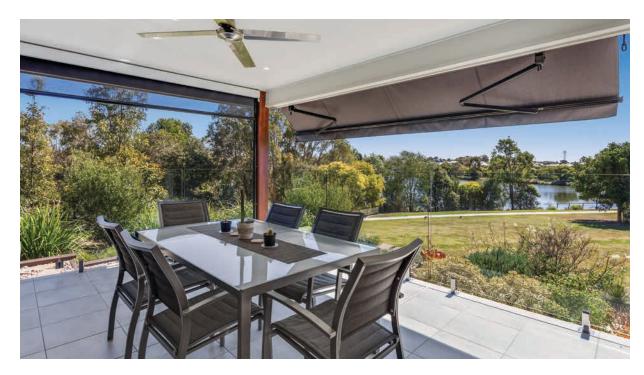

### FOLDING ARM AWNINGS

Folding arm awnings provide shade and protection across a large outdoor area. When not in use, the awning can retract back into the roller and out of the way.

All folding arm awnings come with a 10 year fabric warranty and 5 year paint and component warranty. The awnings come fully installed by our qualified tradespeople. and can be fully motorised. Perfect for outdoor use in pool areas, entertaining, alfresco and patio areas.

#### FEATURES:

Retractable fabric roof system Large range of acrylic fabrics available in plain and modern patterns Blocks out the sun when needed Fully retracts when not required Up to 6.5 metres wide x 4 metre projections Available in standard or cassette style